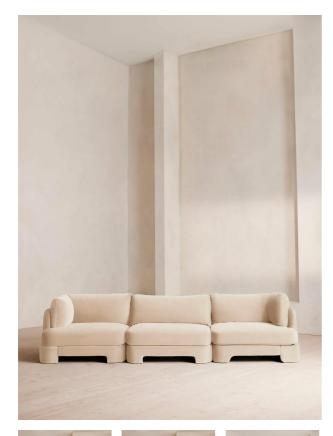

## Product details

The unique Cut-out arch back and low profile of our Odell modular sofa mirror the retro-inspired interiors of 180 House. Fully upholstered in rich velvet, this style allows you to configure the size and orientation to your individual living space with four modules. Feather-wrapped foam cushions provide all-day comfort when a weekend of lounging calls.

- · Four-seater modular sofa
- Fully upholstered frame in cotton velvet
- · Available in a range of colours
- Also available in boucle
- · Cut-out arch back
- · Feather-wrapped foam cushions
- Inspired by 180 House

### Dimensions

Product dimensions: H76 x W318 x D95cm / H30 x W125 x D37"

Product weight: 136.4kg / 300.7lbs /products/odell-modular-sofa-four-seater/72702013 - SKU: 72702013

Packaged or boxed dimensions: H80 x W106 x D95cm / H31.5 x W41.7 x D37.4"