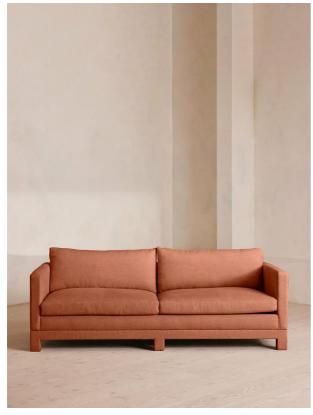

# Ashford Three Seater Sofa, Linen, Antique Rose

£4,495

Regular

£3,821

Membership

#### Product details

Our versatile Ashford sofa is made to suit a variety of living room interiors. Referencing the cosy seating areas of DUMBO House in Brooklyn, this three-seater style sits on beech legs and is fully upholstered in natural linen with a comfortable, deep seat that's great for kicking off your shoes and relaxing. Angular, structured arms lend a contemporary twist to this classic sofa design.

- · Three-seater sofa
- · Upholstered in 100% linen
- · Available in other colours and fabrics
- · Also available in velvet
- · Deep seat
- · Angular arms
- · Beech legs
- · Inspired by DUMBO House, Brooklyn