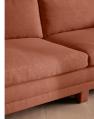

# Ashford Three Seater Sofa, Linen, Antique Rose

£4,495

Regular

£3,821

Membership

#### Product details

Our versatile Ashford sofa is made to suit a variety of living room interiors. Referencing the cosy seating areas of DUMBO House in Brooklyn, this three-seater style sits on beech legs and is fully upholstered in natural linen with a comfortable, deep seat that's great for kicking off your shoes and relaxing. Angular, structured arms lend a contemporary twist to this classic sofa design.

- · Three-seater sofa
- · Upholstered in 100% linen
- · Available in other colours and fabrics
- · Also available in velvet
- · Deep seat
- · Angular arms
- · Beech legs
- · Inspired by DUMBO House, Brooklyn