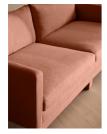

# Ashford Three Seater Sofa, Linen, Antique Rose

£4,495

Regular

£3,821

Membership

#### Product details

Our versatile Ashford sofa is made to suit a variety of living room interiors. Referencing the cosy seating areas of DUMBO House in Brooklyn, this three-seater style sits on beech legs and is fully upholstered in natural linen with a comfortable, deep seat that's great for kicking off your shoes and relaxing. Angular, structured arms lend a contemporary twist to this classic sofa design.

- · Three-seater sofa
- · Upholstered in 100% linen
- · Available in other colours and fabrics
- · Also available in velvet
- · Deep seat
- · Angular arms
- · Beech legs
- · Inspired by DUMBO House, Brooklyn