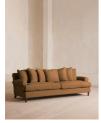

# Audrey Four Seater Sofa, Linen, Ochre

### Product details

The Audrey sofa is our take on a classic English scroll arm, where traditional tapered arms are combined with a relaxed pitch and deep sit. Handmade in the UK by skilled craftsmen, it's upholstered in natural linen with oversized feather-wrapped cushions echoing the homely interiors of Babington House in Somerset. Add to your living room or seating area to bring a taste of our countryside retreat into your own home.

- · Four-seater sofa
- · Upholstered in 100% linen
- $\cdot\,$  Available in other colours and fabrics
- $\cdot\,$  Handcrafted in the UK
- Engineered hardwood frame
- · Tapered scroll arms
- · Relaxed pitch with deep sit
- · Oversized scatter cushions
- $\cdot$  Feather-wrapped foam cushions, fully
- reversible
- Solid wood bobbin legs