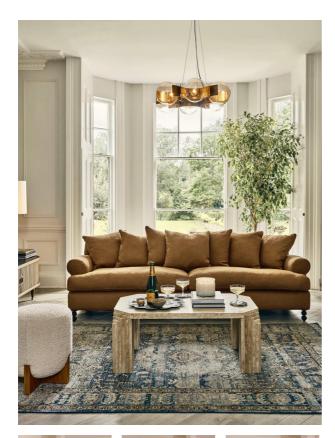

# Audrey Four Seater Sofa, Linen, Ochre

### Product details

The Audrey sofa is our take on a classic English scroll arm, where traditional tapered arms are combined with a relaxed pitch and deep sit. Handmade in the UK by skilled craftsmen, it's upholstered in natural linen with oversized feather-wrapped cushions echoing the homely interiors of Babington House in Somerset. Add to your living room or seating area to bring a taste of our countryside retreat into your own home.

- · Four-seater sofa
- · Upholstered in 100% linen
- $\cdot\,$  Available in other colours and fabrics
- $\cdot\,$  Handcrafted in the UK
- Engineered hardwood frame
- · Tapered scroll arms
- · Relaxed pitch with deep sit
- · Oversized scatter cushions
- $\cdot$  Feather-wrapped foam cushions, fully
- reversible
- Solid wood bobbin legs