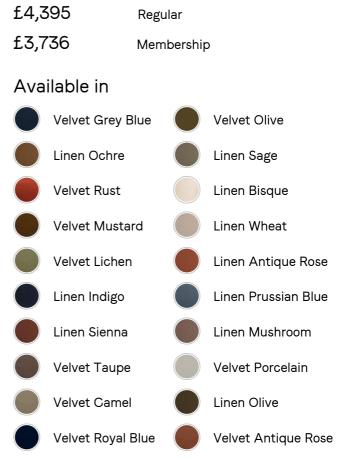

- · Four-seater sofa
- · Upholstered in 100% linen
- $\cdot\,$  Available in other colours and fabrics
- $\cdot\,$  Handcrafted in the UK
- Engineered hardwood frame
- · Tapered scroll arms
- · Relaxed pitch with deep sit
- · Oversized scatter cushions
- $\cdot$  Feather-wrapped foam cushions, fully
- reversible
- Solid wood bobbin legs