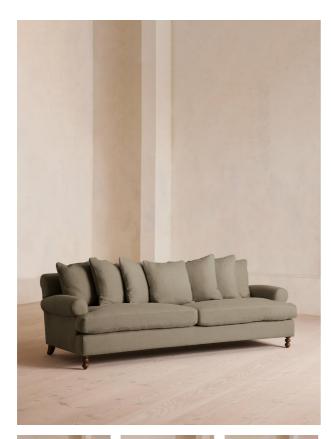

# Audrey Four Seater Sofa, Linen, Sage

## Product details

The Audrey sofa is our take on a classic English scroll arm, where traditional tapered arms are combined with a relaxed pitch and deep sit. Handmade in the UK by skilled craftsmen, it's upholstered in natural linen with oversized feather-wrapped cushions echoing the homely interiors of Babington House in Somerset. Add to your living room or seating area to bring a taste of our countryside retreat into your own home.

- · Four-seater sofa
- · Upholstered in 100% linen
- $\cdot\,$  Available in other colours and fabrics
- $\cdot$  Handcrafted in the UK
- Engineered hardwood frame
- · Tapered scroll arms
- Relaxed pitch with deep sit
- Oversized scatter cushions
- · Feather-wrapped foam cushions, fully
- reversible
- Solid wood bobbin legs