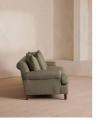

## Product details

The Audrey sofa is our take on a classic English scroll arm, where traditional tapered arms are combined with a relaxed pitch and deep sit. Handmade in the UK by skilled craftsmen, it's upholstered in natural linen with oversized feather-wrapped cushions echoing the homely interiors of Babington House in Somerset. Add to your living room or seating area to bring a taste of our countryside retreat into your own home.

- · Four-seater sofa
- · Upholstered in 100% linen
- $\cdot\,$  Available in other colours and fabrics
- $\cdot$  Handcrafted in the UK
- Engineered hardwood frame
- · Tapered scroll arms
- Relaxed pitch with deep sit
- Oversized scatter cushions
- · Feather-wrapped foam cushions, fully
- reversible
- Solid wood bobbin legs