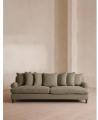

# Audrey Four Seater Sofa, Linen, Sage

## Product details

The Audrey sofa is our take on a classic English scroll arm, where traditional tapered arms are combined with a relaxed pitch and deep sit. Handmade in the UK by skilled craftsmen, it's upholstered in natural linen with oversized feather-wrapped cushions echoing the homely interiors of Babington House in Somerset. Add to your living room or seating area to bring a taste of our countryside retreat into your own home.

- · Four-seater sofa
- · Upholstered in 100% linen
- $\cdot\,$  Available in other colours and fabrics
- $\cdot$  Handcrafted in the UK
- Engineered hardwood frame
- · Tapered scroll arms
- Relaxed pitch with deep sit
- Oversized scatter cushions
- · Feather-wrapped foam cushions, fully
- reversible
- Solid wood bobbin legs