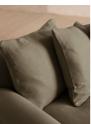

## Product details

The Audrey sofa is our take on a classic English scroll arm, where traditional tapered arms are combined with a relaxed pitch and deep sit. Handmade in the UK by skilled craftsmen, it's upholstered in natural linen with oversized feather-wrapped cushions echoing the homely interiors of Babington House in Somerset. Add to your living room or seating area to bring a taste of our countryside retreat into your own home.

- · Four-seater sofa
- · Upholstered in 100% linen
- $\cdot\,$  Available in other colours and fabrics
- $\cdot$  Handcrafted in the UK
- Engineered hardwood frame
- · Tapered scroll arms
- Relaxed pitch with deep sit
- Oversized scatter cushions
- · Feather-wrapped foam cushions, fully
- reversible
- Solid wood bobbin legs