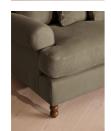

- · Four-seater sofa
- · Upholstered in 100% linen
- $\cdot\,$  Available in other colours and fabrics
- $\cdot$  Handcrafted in the UK
- Engineered hardwood frame
- · Tapered scroll arms
- Relaxed pitch with deep sit
- Oversized scatter cushions
- · Feather-wrapped foam cushions, fully
- reversible
- Solid wood bobbin legs

## Details

Arm height: 60cm Assembly required: No Care instructions: Professional upholstery cleaning Composition: 100% Linen Fabric: Linen Feet: Birch Filling: Feather and foam Frame: Engineered hardwood Removable cushions: Yes Removable legs: Yes Seat depth: 73cm Seat height: 51cm Seat width: 200cm