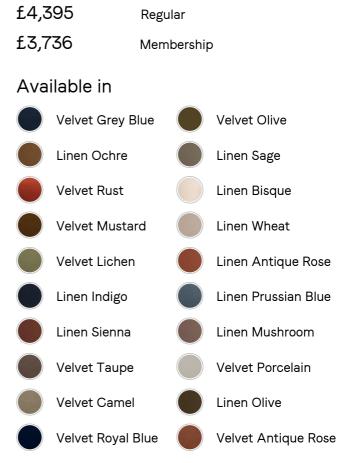

- · Four-seater sofa
- · Upholstered in 100% linen
- $\cdot\,$  Available in other colours and fabrics
- $\cdot$  Handcrafted in the UK
- Engineered hardwood frame
- · Tapered scroll arms
- Relaxed pitch with deep sit
- Oversized scatter cushions
- · Feather-wrapped foam cushions, fully
- reversible
- Solid wood bobbin legs