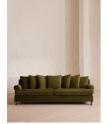

# SOHO HOME

Audrey Four Seater Sofa, Velvet, Olive

## Product details

The Audrey sofa is our take on a classic English scroll arm, where traditional tapered arms are combined with a relaxed pitch and deep sit. Handmade in the UK by skilled craftsmen, it's upholstered in rich velvet with oversized feather-wrapped cushions echoing the homely interiors of Babington House in Somerset. Add to your living room or seating area to bring a taste of our countryside retreat into your own home.

- · Four-seater sofa
- · Upholstered in cotton velvet
- $\cdot\,$  Available in other colours and fabrics
- Handcrafted in the UK
- Engineered hardwood frame
- · Tapered scroll arms
- · Relaxed pitch with deep sit
- Oversized scatter cushions
- · Feather-wrapped foam cushions, fully
- reversible
- Solid wood bobbin legs