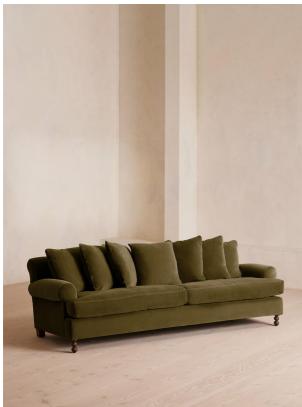

# SOHO HOME

Audrey Four Seater Sofa, Velvet, Olive

## Product details

The Audrey sofa is our take on a classic English scroll arm, where traditional tapered arms are combined with a relaxed pitch and deep sit. Handmade in the UK by skilled craftsmen, it's upholstered in rich velvet with oversized feather-wrapped cushions echoing the homely interiors of Babington House in Somerset. Add to your living room or seating area to bring a taste of our countryside retreat into your own home.

- · Four-seater sofa
- · Upholstered in cotton velvet
- $\cdot\,$  Available in other colours and fabrics
- Handcrafted in the UK
- Engineered hardwood frame
- · Tapered scroll arms
- · Relaxed pitch with deep sit
- Oversized scatter cushions
- · Feather-wrapped foam cushions, fully
- reversible
- Solid wood bobbin legs