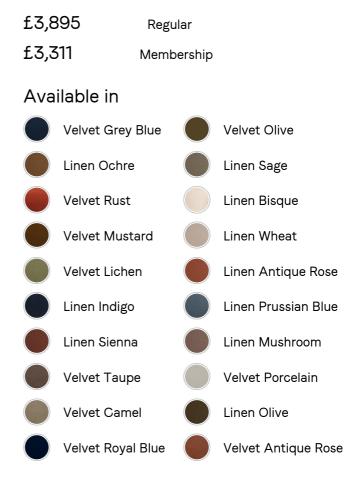

- · Four-seater sofa
- · Upholstered in cotton velvet
- $\cdot\,$  Available in other colours and fabrics
- Handcrafted in the UK
- Engineered hardwood frame
- · Tapered scroll arms
- · Relaxed pitch with deep sit
- Oversized scatter cushions
- · Feather-wrapped foam cushions, fully
- reversible
- Solid wood bobbin legs