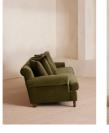

## Product details

The Audrey sofa is our take on a classic English scroll arm, where traditional tapered arms are combined with a relaxed pitch and deep sit. Handmade in the UK by skilled craftsmen, it's upholstered in rich velvet with oversized feather-wrapped cushions echoing the homely interiors of Babington House in Somerset. Add to your living room or seating area to bring a taste of our countryside retreat into your own home.

- · Four-seater sofa
- · Upholstered in cotton velvet
- $\cdot\,$  Available in other colours and fabrics
- Handcrafted in the UK
- Engineered hardwood frame
- · Tapered scroll arms
- · Relaxed pitch with deep sit
- Oversized scatter cushions
- · Feather-wrapped foam cushions, fully
- reversible
- Solid wood bobbin legs