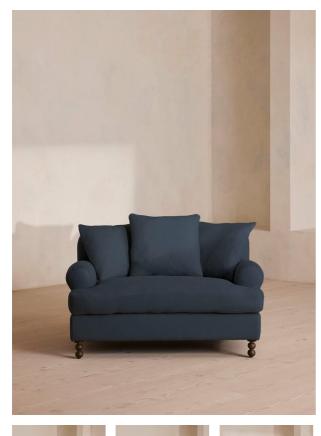

# Audrey Loveseat, Linen, Prussian Blue

## Product details

The Audrey loveseat is our take on a classic English scroll arm, where traditional tapered arms are combined with a relaxed pitch and deep sit. Handmade in the UK by skilled craftsmen, it's upholstered in natural linen with oversized feather-wrapped cushions echoing the homely interiors of Babington House in Somerset. Add to your living room or seating area to bring a taste of our countryside retreat into your own home.

- Upholstered loveseat
- · 100% linen upholstery
- $\cdot\,$  Available in other colours and fabrics
- $\cdot\,$  Handcrafted in the UK
- · Engineered hardwood frame
- · Tapered scroll arms
- Relaxed pitch with deep sit
- · Oversized scatter cushions
- Feather-wrapped foam cushions, fully reversible