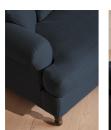

## Product details

The Audrey loveseat is our take on a classic English scroll arm, where traditional tapered arms are combined with a relaxed pitch and deep sit. Handmade in the UK by skilled craftsmen, it's upholstered in natural linen with oversized feather-wrapped cushions echoing the homely interiors of Babington House in Somerset. Add to your living room or seating area to bring a taste of our countryside retreat into your own home.

- Upholstered loveseat
- · 100% linen upholstery
- $\cdot\,$  Available in other colours and fabrics
- $\cdot\,$  Handcrafted in the UK
- · Engineered hardwood frame
- · Tapered scroll arms
- Relaxed pitch with deep sit
- · Oversized scatter cushions
- Feather-wrapped foam cushions, fully reversible

### Details

Arm height: 60cm Assembly required: No Care instructions: Professional upholstery cleaning Composition: 100% Linen Fabric: Linen Feet: Birch Filling: Feather and foam Frame: Engineered hardwood Removable cushions: Yes Removable legs: Yes Seat depth: 73cm Seat height: 51cm Seat width: 90cm