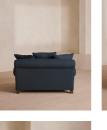

## Product details

The Audrey loveseat is our take on a classic English scroll arm, where traditional tapered arms are combined with a relaxed pitch and deep sit. Handmade in the UK by skilled craftsmen, it's upholstered in natural linen with oversized feather-wrapped cushions echoing the homely interiors of Babington House in Somerset. Add to your living room or seating area to bring a taste of our countryside retreat into your own home.

- Upholstered loveseat
- · 100% linen upholstery
- $\cdot\,$  Available in other colours and fabrics
- $\cdot\,$  Handcrafted in the UK
- · Engineered hardwood frame
- · Tapered scroll arms
- Relaxed pitch with deep sit
- · Oversized scatter cushions
- Feather-wrapped foam cushions, fully reversible