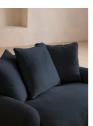

## Product details

The Audrey loveseat is our take on a classic English scroll arm, where traditional tapered arms are combined with a relaxed pitch and deep sit. Handmade in the UK by skilled craftsmen, it's upholstered in natural linen with oversized feather-wrapped cushions echoing the homely interiors of Babington House in Somerset. Add to your living room or seating area to bring a taste of our countryside retreat into your own home.

- Upholstered loveseat
- · 100% linen upholstery
- $\cdot\,$  Available in other colours and fabrics
- $\cdot\,$  Handcrafted in the UK
- · Engineered hardwood frame
- · Tapered scroll arms
- Relaxed pitch with deep sit
- · Oversized scatter cushions
- Feather-wrapped foam cushions, fully reversible