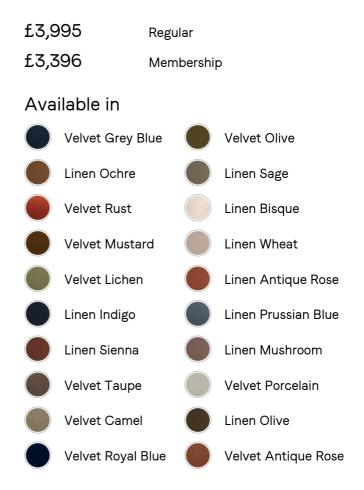

- Three-seater sofa
- Upholstered in 100% linen
- Available in other colours and fabrics
- Engineered hardwood frame
- Handcrafted in the UK
- Tapered scroll arms
- Relaxed pitch with deep sit
- Oversized scatter cushions
- · Feather-wrapped foam cushions, fully
- reversible