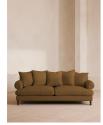

# Audrey Three Seater Sofa, Linen, Ochre

## Product details

The Audrey sofa is our take on a classic English scroll arm, where traditional tapered arms are combined with a relaxed pitch and deep sit. Handmade in the UK by skilled craftsmen, natural linen upholstery is complemented with oversized feather-wrapped cushions, echoing the the homely and comforting interiors of Babington House in Somerset. Add to your living room or seating area to bring a taste of our countryside retreat into your own home.

- Three-seater sofa
- Upholstered in 100% linen
- Available in other colours and fabrics
- Engineered hardwood frame
- Handcrafted in the UK
- Tapered scroll arms
- Relaxed pitch with deep sit
- Oversized scatter cushions
- · Feather-wrapped foam cushions, fully
- reversible