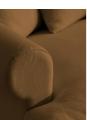

## Product details

The Audrey sofa is our take on a classic English scroll arm, where traditional tapered arms are combined with a relaxed pitch and deep sit. Handmade in the UK by skilled craftsmen, natural linen upholstery is complemented with oversized feather-wrapped cushions, echoing the the homely and comforting interiors of Babington House in Somerset. Add to your living room or seating area to bring a taste of our countryside retreat into your own home.

- Three-seater sofa
- Upholstered in 100% linen
- Available in other colours and fabrics
- Engineered hardwood frame
- Handcrafted in the UK
- Tapered scroll arms
- Relaxed pitch with deep sit
- Oversized scatter cushions
- · Feather-wrapped foam cushions, fully
- reversible