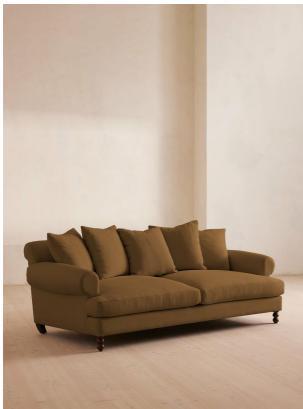

# Audrey Three Seater Sofa, Linen, Ochre

## Product details

The Audrey sofa is our take on a classic English scroll arm, where traditional tapered arms are combined with a relaxed pitch and deep sit. Handmade in the UK by skilled craftsmen, natural linen upholstery is complemented with oversized feather-wrapped cushions, echoing the the homely and comforting interiors of Babington House in Somerset. Add to your living room or seating area to bring a taste of our countryside retreat into your own home.

- Three-seater sofa
- Upholstered in 100% linen
- Available in other colours and fabrics
- Engineered hardwood frame
- Handcrafted in the UK
- Tapered scroll arms
- Relaxed pitch with deep sit
- Oversized scatter cushions
- · Feather-wrapped foam cushions, fully
- reversible