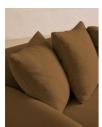

## Product details

The Audrey sofa is our take on a classic English scroll arm, where traditional tapered arms are combined with a relaxed pitch and deep sit. Handmade in the UK by skilled craftsmen, natural linen upholstery is complemented with oversized feather-wrapped cushions, echoing the the homely and comforting interiors of Babington House in Somerset. Add to your living room or seating area to bring a taste of our countryside retreat into your own home.

- Three-seater sofa
- Upholstered in 100% linen
- Available in other colours and fabrics
- Engineered hardwood frame
- Handcrafted in the UK
- Tapered scroll arms
- Relaxed pitch with deep sit
- Oversized scatter cushions
- · Feather-wrapped foam cushions, fully
- reversible