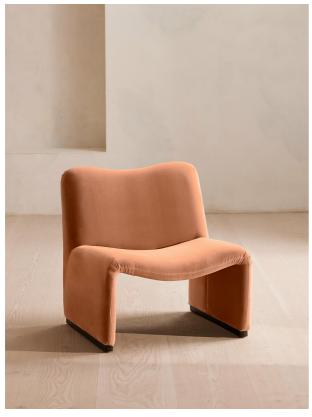

#### Product details

The distinctive, oversized shape of our Lovett armchair draws inspiration from Italian mid-century design as well as the club spaces of Ludlow House in Manhattan. Soft curves and rich velvet upholstery invite you to settle in and relax on this accent piece that brings any corner of the living room to life.

- · Accent armchair
- · Curved seat and back
- · Upholstered in cotton velvet
- · Available in a range of colours
- · Walnut leg detail
- · Inspired by Ludlow House, Manhattan