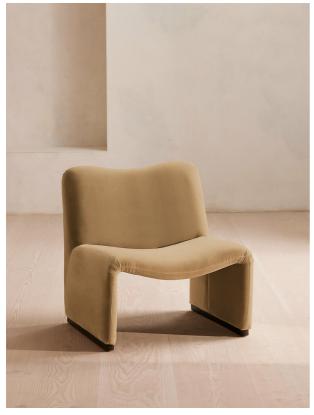

# Lovett Armchair, Velvet, Camel

£895 Regular

£761 Membership

#### Product details

The distinctive, oversized shape of our Lovett armchair draws inspiration from Italian mid-century design as well as the club spaces of Ludlow House in Manhattan. Soft curves and rich velvet upholstery invite you to settle in and relax on this accent piece that brings any corner of the living room to life.

- · Accent armchair
- · Curved seat and back
- · Upholstered in cotton velvet
- · Available in a range of colours
- · Walnut leg detail
- · Inspired by Ludlow House, Manhattan