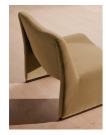

# Lovett Armchair, Velvet, Camel

£895 Regular

£761 Membership

#### Product details

The distinctive, oversized shape of our Lovett armchair draws inspiration from Italian mid-century design as well as the club spaces of Ludlow House in Manhattan. Soft curves and rich velvet upholstery invite you to settle in and relax on this accent piece that brings any corner of the living room to life.

- · Accent armchair
- · Curved seat and back
- · Upholstered in cotton velvet
- · Available in a range of colours
- · Walnut leg detail
- · Inspired by Ludlow House, Manhattan