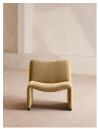

# Lovett Armchair, Velvet, Camel

£895 Regular

£761 Membership

#### Product details

The distinctive, oversized shape of our Lovett armchair draws inspiration from Italian mid-century design as well as the club spaces of Ludlow House in Manhattan. Soft curves and rich velvet upholstery invite you to settle in and relax on this accent piece that brings any corner of the living room to life.

- · Accent armchair
- · Curved seat and back
- · Upholstered in cotton velvet
- · Available in a range of colours
- · Walnut leg detail
- · Inspired by Ludlow House, Manhattan