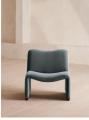

# Lovett Armchair, Velvet, Grey Blue

### Product details

The distinctive, oversized shape of our Lovett armchair draws inspiration from Italian mid-century design as well as the club spaces of Ludlow House in Manhattan. Soft curves and rich velvet upholstery invite you to settle in and relax on this accent piece that brings any corner of the living room to life.

- Accent armchair
- · Curved seat and back
- · Upholstered in cotton velvet
- · Available in a range of colours
- Walnut leg detail
- · Inspired by Ludlow House, Manhattan