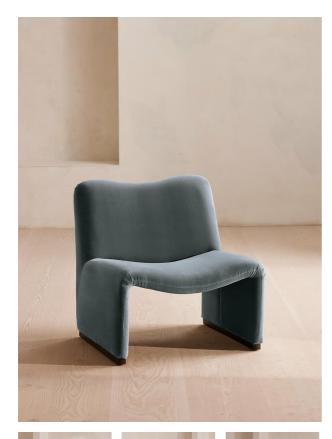

# Lovett Armchair, Velvet, Grey Blue

### Product details

The distinctive, oversized shape of our Lovett armchair draws inspiration from Italian mid-century design as well as the club spaces of Ludlow House in Manhattan. Soft curves and rich velvet upholstery invite you to settle in and relax on this accent piece that brings any corner of the living room to life.

- Accent armchair
- · Curved seat and back
- · Upholstered in cotton velvet
- · Available in a range of colours
- Walnut leg detail
- · Inspired by Ludlow House, Manhattan