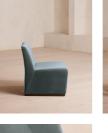

# Lovett Armchair, Velvet, Grey Blue

### Product details

The distinctive, oversized shape of our Lovett armchair draws inspiration from Italian mid-century design as well as the club spaces of Ludlow House in Manhattan. Soft curves and rich velvet upholstery invite you to settle in and relax on this accent piece that brings any corner of the living room to life.

- Accent armchair
- · Curved seat and back
- · Upholstered in cotton velvet
- · Available in a range of colours
- Walnut leg detail
- · Inspired by Ludlow House, Manhattan