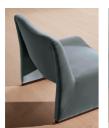

# Lovett Armchair, Velvet, Grey Blue

### Product details

The distinctive, oversized shape of our Lovett armchair draws inspiration from Italian mid-century design as well as the club spaces of Ludlow House in Manhattan. Soft curves and rich velvet upholstery invite you to settle in and relax on this accent piece that brings any corner of the living room to life.

- Accent armchair
- · Curved seat and back
- · Upholstered in cotton velvet
- · Available in a range of colours
- Walnut leg detail
- · Inspired by Ludlow House, Manhattan