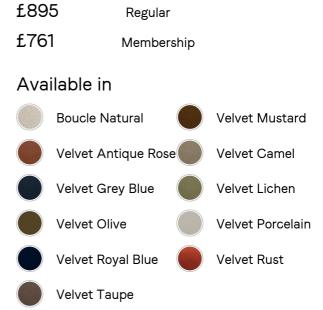

- Accent armchair
- · Curved seat and back
- · Upholstered in cotton velvet
- · Available in a range of colours
- Walnut leg detail
- · Inspired by Ludlow House, Manhattan