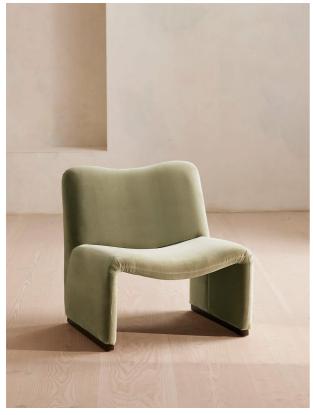

# Lovett Armchair, Velvet, Lichen

£895 Regular

£761 Membership

#### Product details

The distinctive, oversized shape of our Lovett armchair draws inspiration from Italian mid-century design as well as the club spaces of Ludlow House in Manhattan. Soft curves and rich velvet upholstery invite you to settle in and relax on this accent piece that brings any corner of the living room to life.

- · Accent armchair
- · Curved seat and back
- · Upholstered in cotton velvet
- · Available in a range of colours
- · Walnut leg detail
- · Inspired by Ludlow House, Manhattan