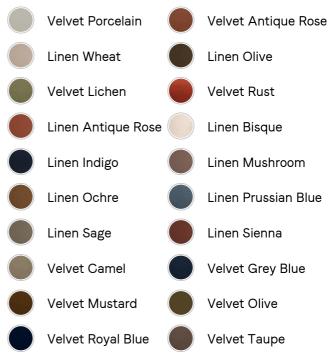

# SOHO HOME





# Mossley Corner Sofa, Linen, Olive

- £7,995
- £6,796

Membership

Regular

### Available in



## Product details

With a low height and deep seat, our Mossley sofa offers a more laidback aesthetic to your living room, while recreating the mood of Soho House Room with its 1970s-inspired design. Upholstered in linen, the generous corner configuration makes it great for both everyday lounging and entertaining guests, with feather-wrapped foam cushions for further comfort.

- Corner sofa
- Upholstered in 100% linen
- $\cdot\,$  Available in other colours and fabrics
- Low height
- Deep sit style
- · Feather-wrapped foam cushions
- · Inspired by Soho House Rome

#### Dimensions

Product dimensions: H76 x W301 x D98cm / H30 x W119 x D39"

Product weight: 188kg / 414.5lbs

Number of boxes: 2 \* Box 1 : H71 x W316 x D112cm / H28 x W124.4 x D44.1" \* Box 2 : H71 x W316 x D112cm / H28 x W1