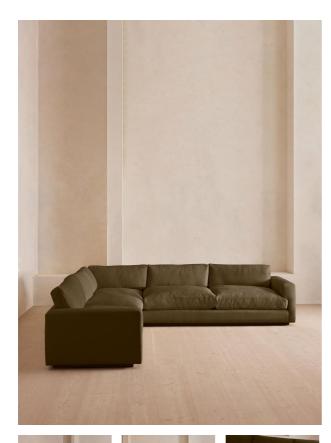

# Mossley Corner Sofa, Linen, Olive

- £7,995
- £6,796

Membership

Regular

## Product details

With a low height and deep seat, our Mossley sofa offers a more laidback aesthetic to your living room, while recreating the mood of Soho House Room with its 1970s-inspired design. Upholstered in linen, the generous corner configuration makes it great for both everyday lounging and entertaining guests, with feather-wrapped foam cushions for further comfort.

- Corner sofa
- Upholstered in 100% linen
- $\cdot\,$  Available in other colours and fabrics
- Low height
- Deep sit style
- · Feather-wrapped foam cushions
- · Inspired by Soho House Rome