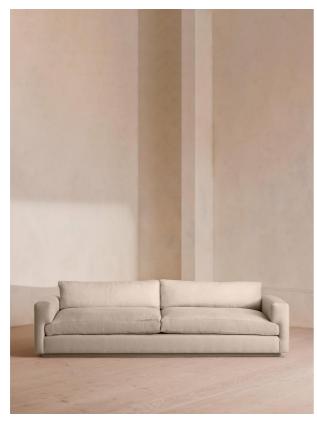

#### Product details

With a low height and deep seat, our Mossley four-seater sofa offers a more laidback aesthetic to your living room, while recreating the mood of Soho House Room with its 1970s-inspired design. Upholstered in linen, it features feather-wrapped foam cushions for further comfort when kicking back and relaxing or socialising with friends.

- Four-seater sofa
- Upholstered in 100% linen
- · Available in other colours and fabrics
- Low height
- · Deep sit style
- · Feather-wrapped foam cushions
- Inspired by Soho House Rome