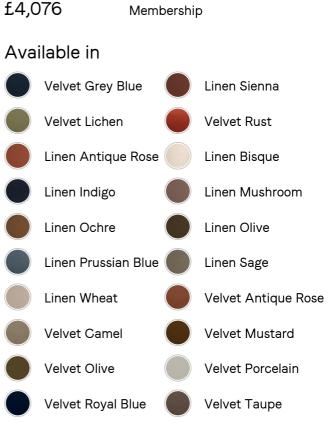

- Four-seater sofa
- Upholstered in 100% linen
- · Available in other colours and fabrics
- Low height
- · Deep sit style
- · Feather-wrapped foam cushions
- Inspired by Soho House Rome