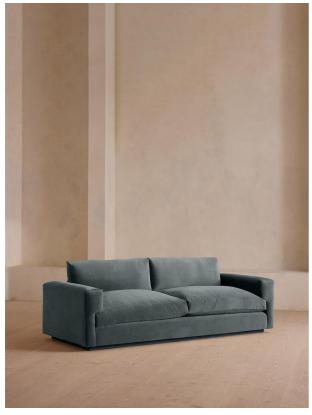

#### Product details

With a low height and deep seat, our Mossley three-seater sofa offers a more laidback aesthetic to your living room, while recreating the mood of Soho House Room with its 1970s-inspired design. Upholstered in rich velvet, it features feather-wrapped foam cushions for further comfort when kicking back and relaxing or socialising with friends.

- · Three-seater sofa
- · Upholstered in cotton velvet
- · Available in other colours and fabrics
- · Low height
- · Deep sit style
- · Feather-wrapped foam cushions
- · Inspired by Soho House Rome