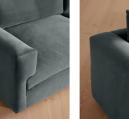

#### Product details

With a low height and deep seat, our Mossley three-seater sofa offers a more laidback aesthetic to your living room, while recreating the mood of Soho House Room with its 1970s-inspired design. Upholstered in rich velvet, it features feather-wrapped foam cushions for further comfort when kicking back and relaxing or socialising with friends.

- · Three-seater sofa
- · Upholstered in cotton velvet
- · Available in other colours and fabrics
- · Low height
- · Deep sit style
- · Feather-wrapped foam cushions
- · Inspired by Soho House Rome