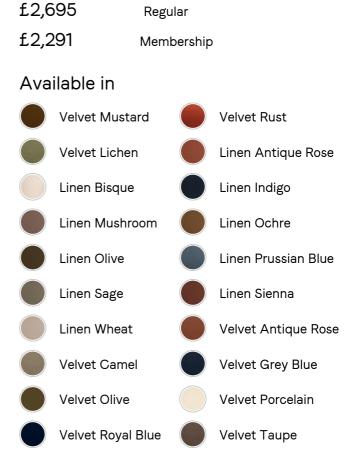

- · Loveseat with cushioned armrests
- · Scandinavian birch frame
- $\cdot\,$  Upholstered in cotton velvet
- $\cdot\,$  Available in other colours and fabrics
- · Mid-century design
- Cushioned armrests
- · Turned solid beech legs
- · Foam core feather-wrapped seat cushions
- $\cdot$  Inspired by DUMBO House, Brooklyn