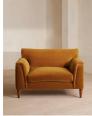

# Reya Loveseat, Velvet, Mustard

## Product details

Our Reya loveseat invites you to sink into its comforting, cushioned profile with only relaxation in mind. The mid-century design takes inspiration from similar interiors seen throughout DUMBO House with rich velvet upholstery and cushioned armrests. Turned walnut legs lift this sofa off the floor to create the illusion of more space. Pair with our Reya ottoman for a cosy corner set-up.

- · Loveseat with cushioned armrests
- · Scandinavian birch frame
- $\cdot\,$  Upholstered in cotton velvet
- $\cdot\,$  Available in other colours and fabrics
- · Mid-century design
- Cushioned armrests
- · Turned solid beech legs
- · Foam core feather-wrapped seat cushions
- $\cdot$  Inspired by DUMBO House, Brooklyn