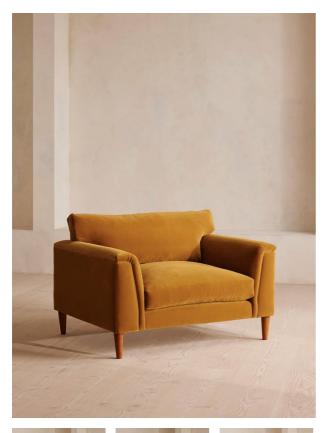

# Reya Loveseat, Velvet, Mustard

## Product details

Our Reya loveseat invites you to sink into its comforting, cushioned profile with only relaxation in mind. The mid-century design takes inspiration from similar interiors seen throughout DUMBO House with rich velvet upholstery and cushioned armrests. Turned walnut legs lift this sofa off the floor to create the illusion of more space. Pair with our Reya ottoman for a cosy corner set-up.

- · Loveseat with cushioned armrests
- · Scandinavian birch frame
- $\cdot\,$  Upholstered in cotton velvet
- $\cdot\,$  Available in other colours and fabrics
- · Mid-century design
- Cushioned armrests
- · Turned solid beech legs
- · Foam core feather-wrapped seat cushions
- $\cdot$  Inspired by DUMBO House, Brooklyn