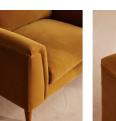

# Reya Loveseat, Velvet, Mustard

## Product details

Our Reya loveseat invites you to sink into its comforting, cushioned profile with only relaxation in mind. The mid-century design takes inspiration from similar interiors seen throughout DUMBO House with rich velvet upholstery and cushioned armrests. Turned walnut legs lift this sofa off the floor to create the illusion of more space. Pair with our Reya ottoman for a cosy corner set-up.

- · Loveseat with cushioned armrests
- · Scandinavian birch frame
- $\cdot\,$  Upholstered in cotton velvet
- $\cdot\,$  Available in other colours and fabrics
- · Mid-century design
- Cushioned armrests
- · Turned solid beech legs
- · Foam core feather-wrapped seat cushions
- $\cdot$  Inspired by DUMBO House, Brooklyn