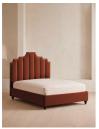

## Product details

Created for the bedrooms at Babington House, our Gerrard style makes the bed the focal point of the room with a tall, fluted headboard in rich velvet and decorative hand-studded border. Handmade in the UK by skilled craftsmen, this design rests on turned hardwood legs for added texture and sits low to the floor. Add it to your bedroom to bring a touch of our country retreat into your home.

- · Emperor bed
- · Handcrafted in the UK
- · Upholstered in cotton velvet
- · Available in other colours and fabrics
- · Tall, fluted headboard
- · Decorative hand-studded border
- · Turned legs
- · Sits low to the floor
- · Available in other fabrics and sizes
- · Pair with our SH Hypnos Emperor Mattress
- · Inspired by Babington House