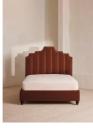

## Product details

Created for the bedrooms at Babington House, our Gerrard style makes the bed the focal point of the room with a tall, fluted headboard in rich velvet and decorative hand-studded border. Handmade in the UK by skilled craftsmen, this design rests on turned hardwood legs for added texture and sits low to the floor. Add it to your bedroom to bring a touch of our country retreat into your home.

- · Emperor bed
- · Handcrafted in the UK
- · Upholstered in cotton velvet
- · Available in other colours and fabrics
- · Tall, fluted headboard
- · Decorative hand-studded border
- · Turned legs
- · Sits low to the floor
- · Available in other fabrics and sizes
- · Pair with our SH Hypnos Emperor Mattress
- · Inspired by Babington House