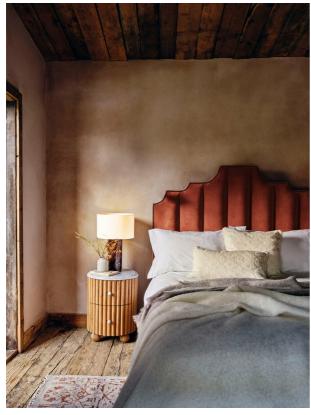

## Product details

Created for the bedrooms at Babington House, our Gerrard style makes the bed the focal point of the room with a tall, fluted headboard in rich velvet and decorative hand-studded border. Handmade in the UK by skilled craftsmen, this design rests on turned hardwood legs for added texture and sits low to the floor. Add it to your bedroom to bring a touch of our country retreat into your home.

- · Emperor bed
- · Handcrafted in the UK
- · Upholstered in cotton velvet
- · Available in other colours and fabrics
- · Tall, fluted headboard
- · Decorative hand-studded border
- · Turned legs
- · Sits low to the floor
- · Available in other fabrics and sizes
- · Pair with our SH Hypnos Emperor Mattress
- · Inspired by Babington House