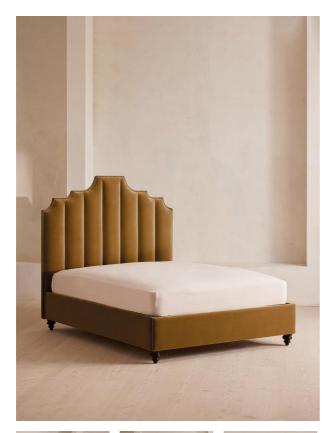

# Gerrard Bed, Emperor, Velvet, Mustard

Regular

£3,736 Membership

### Product details

Created for the bedrooms at Babington House, our Gerrard style makes the bed the focal point of the room with a tall, fluted headboard in rich velvet and decorative hand-studded border. Handmade in the UK by skilled craftsmen, this design rests on turned hardwood legs for added texture and sits low to the floor. Add it to your bedroom to bring a touch of our country retreat into your home.

- · Emperor bed
- Handcrafted in the UK
- · Upholstered in cotton velvet
- $\cdot$  Available in other colours and fabrics
- · Tall, fluted headboard
- · Decorative hand-studded border
- Turned legs
- $\cdot\,$  Sits low to the floor
- $\cdot\,$  Available in other fabrics and sizes
- Pair with our SH Hypnos Emperor Mattress
- Inspired by Babington House