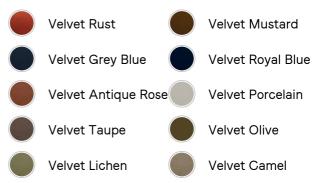

## SOHO HOME









# Gerrard Bed, Emperor, Velvet, Mustard

Regular

£3,736 Membership

#### Sizes

Double, King, Super King, Emperor

#### Available in



### Product details

Created for the bedrooms at Babington House, our Gerrard style makes the bed the focal point of the room with a tall, fluted headboard in rich velvet and decorative hand-studded border. Handmade in the UK by skilled craftsmen, this design rests on turned hardwood legs for added texture and sits low to the floor. Add it to your bedroom to bring a touch of our country retreat into your home.

- · Emperor bed
- Handcrafted in the UK
- · Upholstered in cotton velvet
- $\cdot$  Available in other colours and fabrics
- · Tall, fluted headboard
- · Decorative hand-studded border
- Turned legs
- $\cdot\,$  Sits low to the floor
- $\cdot\,$  Available in other fabrics and sizes
- Pair with our SH Hypnos Emperor Mattress
- Inspired by Babington House

#### Dimensions

Product