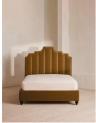

### Product details

Created for the bedrooms at Babington House, our Gerrard style makes the bed the focal point of the room with a tall, fluted headboard in rich velvet and decorative hand-studded border. Handmade in the UK by skilled craftsmen, this design rests on turned hardwood legs for added texture and sits low to the floor. Add it to your bedroom to bring a touch of our country retreat into your home.

- · Emperor bed
- Handcrafted in the UK
- · Upholstered in cotton velvet
- $\cdot$  Available in other colours and fabrics
- · Tall, fluted headboard
- · Decorative hand-studded border
- Turned legs
- $\cdot\,$  Sits low to the floor
- $\cdot\,$  Available in other fabrics and sizes
- Pair with our SH Hypnos Emperor Mattress
- Inspired by Babington House