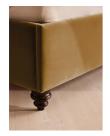

- · Emperor bed
- Handcrafted in the UK
- · Upholstered in cotton velvet
- $\cdot$  Available in other colours and fabrics
- · Tall, fluted headboard
- · Decorative hand-studded border
- Turned legs
- $\cdot\,$  Sits low to the floor
- $\cdot\,$  Available in other fabrics and sizes
- Pair with our SH Hypnos Emperor Mattress
- Inspired by Babington House

#### Details

Assembly required: Yes Care instructions: Professional upholstery cleaning is advised Composition: 85% Cotton, 15% Polyester (100% Cotton Pile) Fabric: Velvet Feet: Hardwood Frame: Engineered Hardwood Mattress size: Emperor Removable legs: Yes Under bed clearance: 15cm