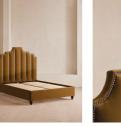

### Product details

Created for the bedrooms at Babington House, our Gerrard style makes the bed the focal point of the room with a tall, fluted headboard in rich velvet and decorative hand-studded border. Handmade in the UK by skilled craftsmen, this design rests on turned hardwood legs for added texture and sits low to the floor. Add it to your bedroom to bring a touch of our country retreat into your home.

- · Emperor bed
- Handcrafted in the UK
- · Upholstered in cotton velvet
- $\cdot$  Available in other colours and fabrics
- · Tall, fluted headboard
- · Decorative hand-studded border
- Turned legs
- $\cdot\,$  Sits low to the floor
- $\cdot\,$  Available in other fabrics and sizes
- Pair with our SH Hypnos Emperor Mattress
- Inspired by Babington House