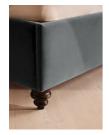

- · Emperor bed
- Handcrafted in the UK
- · Upholstered in cotton velvet
- $\cdot$  Available in other colours and fabrics
- · Tall, fluted headboard
- · Decorative hand-studded border
- Turned legs
- · Sits low to the floor
- · Available in other fabrics and sizes
- · Pair with our SH Hypnos Emperor Mattress
- Inspired by Babington House

#### Details

Assembly required: Yes Care instructions: Professional upholstery cleaning is advised Composition: 85% Cotton, 15% Polyester (100% Cotton Pile) Fabric: Velvet Feet: Hardwood Frame: Engineered Hardwood Mattress size: Emperor Removable legs: Yes Under bed clearance: 15cm