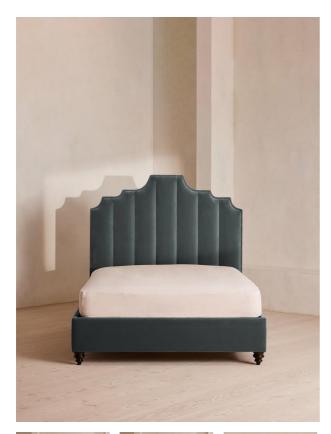

# Gerrard Bed, Emperor, Velvet, Grey Blue

Regular

£3,736 Membership

### Product details

Created for the bedrooms at Babington House, our Gerrard style makes the bed the focal point of the room with a tall, fluted headboard in rich velvet and decorative hand-studded border. Handmade in the UK by skilled craftsmen, this design rests on turned hardwood legs for added texture and sits low to the floor. Add it to your bedroom to bring a touch of our country retreat into your home.

- · Emperor bed
- Handcrafted in the UK
- · Upholstered in cotton velvet
- $\cdot$  Available in other colours and fabrics
- · Tall, fluted headboard
- · Decorative hand-studded border
- Turned legs
- · Sits low to the floor
- · Available in other fabrics and sizes
- · Pair with our SH Hypnos Emperor Mattress
- Inspired by Babington House