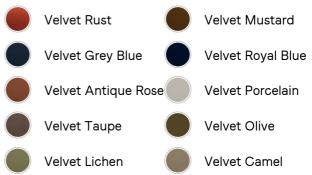

## SOHO HOME









# Gerrard Bed, Emperor, Velvet, Grey Blue

Regular

£3,736 Membership

#### Sizes

Double, King, Super King, Emperor

#### Available in



### Product details

Created for the bedrooms at Babington House, our Gerrard style makes the bed the focal point of the room with a tall, fluted headboard in rich velvet and decorative hand-studded border. Handmade in the UK by skilled craftsmen, this design rests on turned hardwood legs for added texture and sits low to the floor. Add it to your bedroom to bring a touch of our country retreat into your home.

- · Emperor bed
- Handcrafted in the UK
- · Upholstered in cotton velvet
- $\cdot$  Available in other colours and fabrics
- · Tall, fluted headboard
- · Decorative hand-studded border
- Turned legs
- · Sits low to the floor
- · Available in other fabrics and sizes
- · Pair with our SH Hypnos Emperor Mattress
- Inspired by Babington House

#### Dimensions

Product dimensions: H162