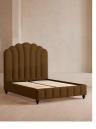

### Product details

An Art Deco-inspired fan headboard with piping detail characterises our Manette bed to create a focal point in your own bedroom. Handmade in the UK by skilled craftsmen, it's upholstered in natural linen and draws influence from the cosy bedrooms of Kettner's in London. Resting on turned hardwood feet for added depth and texture, this particular style sits low to the floor for ease and comfort.

- · Emperor-size bed
- · Upholstered in 100% linen
- $\cdot\,$  Available in other colours and fabrics
- Art Deco-inspired fan headboard
- Piping detail
- $\cdot\,$  Dark stained, turned hardwood feet
- Pair with our SH Hypnos Emperor Mattress
- Handcrafted in the UK
- · Inspired by Kettner's