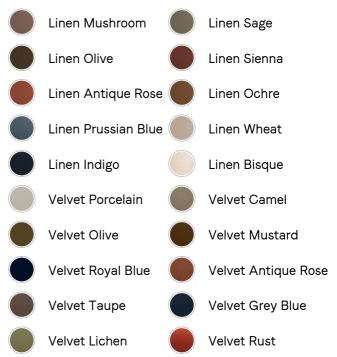

#### Available in

- · Emperor-size bed
- · Upholstered in 100% linen
- $\cdot\,$  Available in other colours and fabrics
- Art Deco-inspired fan headboard
- Piping detail
- $\cdot\,$  Dark stained, turned hardwood feet
- Pair with our SH Hypnos Emperor Mattress
- Handcrafted in the UK
- · Inspired by Kettner's