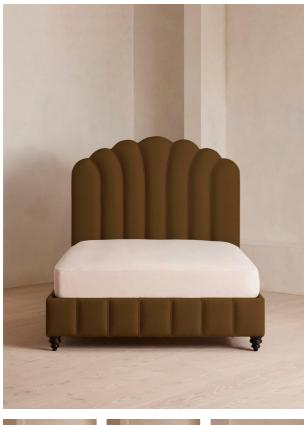

### Product details

An Art Deco-inspired fan headboard with piping detail characterises our Manette bed to create a focal point in your own bedroom. Handmade in the UK by skilled craftsmen, it's upholstered in natural linen and draws influence from the cosy bedrooms of Kettner's in London. Resting on turned hardwood feet for added depth and texture, this particular style sits low to the floor for ease and comfort.

- · Emperor-size bed
- · Upholstered in 100% linen
- $\cdot\,$  Available in other colours and fabrics
- Art Deco-inspired fan headboard
- Piping detail
- $\cdot\,$  Dark stained, turned hardwood feet
- Pair with our SH Hypnos Emperor Mattress
- Handcrafted in the UK
- · Inspired by Kettner's

#### Dimensions

Product dimensions: H162 x W210 x D214cm / H64 x W83 x D84"

Product weight: 145kg / 319.7lbs

Number of boxes: 3