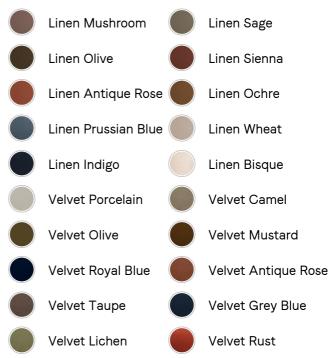

## SOHO HOME







# Manette Bed, Emperor, Linen, Sienna

| £4,995 | Regular |
|--------|---------|
| ,      |         |

£4,246 Membership

#### Sizes

Double, King, Super King, Emperor

### Available in



### Product details

An Art Deco-inspired fan headboard with piping detail characterises our Manette bed to create a focal point in your own bedroom. Handmade in the UK by skilled craftsmen, it's upholstered in natural linen and draws influence from the cosy bedrooms of Kettner's in London. Resting on turned hardwood feet for added depth and texture, this particular style sits low to the floor for ease and comfort.

- · Emperor-size bed
- · Upholstered in 100% linen
- $\cdot\,$  Available in other colours and fabrics
- $\cdot$  Art Deco-inspired fan headboard
- Piping detail
- $\cdot\,$  Dark stained, turned hardwood feet
- Pair with our SH Hypnos Emperor Mattress
- Handcrafted in the UK
- · Inspired by Kettner's

/products/manette-bed/72714528 - SKU: 72714528

#### Dimensions

Product d