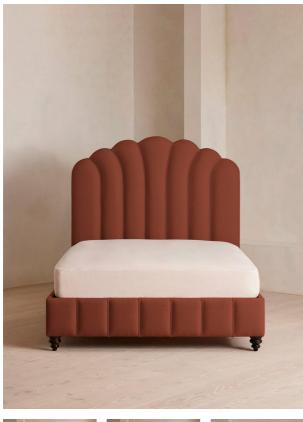

### Product details

An Art Deco-inspired fan headboard with piping detail characterises our Manette bed to create a focal point in your own bedroom. Handmade in the UK by skilled craftsmen, it's upholstered in natural linen and draws influence from the cosy bedrooms of Kettner's in London. Resting on turned hardwood feet for added depth and texture, this particular style sits low to the floor for ease and comfort.

- · Emperor-size bed
- · Upholstered in 100% linen
- $\cdot\,$  Available in other colours and fabrics
- $\cdot$  Art Deco-inspired fan headboard
- Piping detail
- $\cdot\,$  Dark stained, turned hardwood feet
- Pair with our SH Hypnos Emperor Mattress
- Handcrafted in the UK
- · Inspired by Kettner's