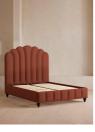

### Product details

An Art Deco-inspired fan headboard with piping detail characterises our Manette bed to create a focal point in your own bedroom. Handmade in the UK by skilled craftsmen, it's upholstered in natural linen and draws influence from the cosy bedrooms of Kettner's in London. Resting on turned hardwood feet for added depth and texture, this particular style sits low to the floor for ease and comfort.

- · Emperor-size bed
- · Upholstered in 100% linen
- $\cdot\,$  Available in other colours and fabrics
- $\cdot$  Art Deco-inspired fan headboard
- Piping detail
- $\cdot\,$  Dark stained, turned hardwood feet
- Pair with our SH Hypnos Emperor Mattress
- Handcrafted in the UK
- · Inspired by Kettner's