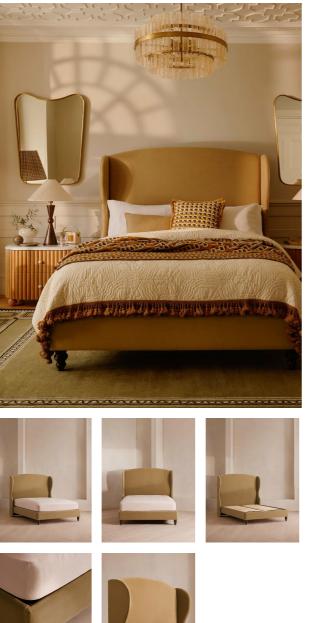

# Rivas Bed, Double, Velvet, Camel

| £3,295 | Regular |
|--------|---------|
| £2,801 | Member  |

Membership

## **Product details**

The oversized winged headboard of our Rivas bed helps create a cocooning effect for a good night's sleep. Handcrafted in the UK, it's been upholstered in rich velvet and sits on dark, turned hardwood feet. Place in the centre of the room as a feature piece with crisp bed linen and printed textiles to recreate the bedrooms of Soho House Barcelona.

- · Double bed
- Handcrafted in the UK
- · Oversized winged headboard
- · Upholstered in cotton velvet
- · Available in other fabrics and colours
- Turned hardwood feet
- Pair with our SH Hypnos Double Mattress
- · Inspired by Soho House Barcelona

#### Dimensions

Product dimensions: H160 x W157 x D200cm / H63 x W62 x D79"

Product weight: 88kg / 194lbs

Number of boxes: 2