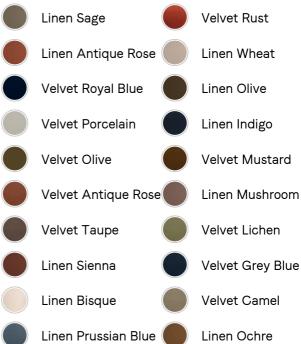

# SOHO HOME



# Rivas Bed, Double, Velvet, Camel

| £3,295 | Regular |
|--------|---------|
| £2,801 | Member  |

Membership

#### Sizes

Double, Super King, Emperor, King

### Available in



## **Product details**

The oversized winged headboard of our Rivas bed helps create a cocooning effect for a good night's sleep. Handcrafted in the UK, it's been upholstered in rich velvet and sits on dark, turned hardwood feet. Place in the centre of the room as a feature piece with crisp bed linen and printed textiles to recreate the bedrooms of Soho House Barcelona.

- · Double bed
- Handcrafted in the UK
- · Oversized winged headboard
- · Upholstered in cotton velvet
- · Available in other fabrics and colours
- Turned hardwood feet
- Pair with our SH Hypnos Double Mattress
- · Inspired by Soho House Barcelona

/products/rivas-bed/72730627 - SKU: 72730627

#### Dimensions

Product dimensions: H160 x W157 x D200cm / H63 x W62 x D79"

Product weight: 88kg / 194lbs

Number of boxes: 2