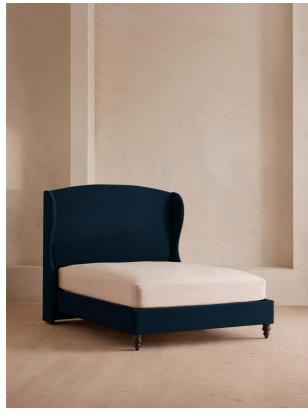

# Rivas Bed, Emperor, Velvet, Royal Blue

£4,195 Regular

£3,566 Membership

#### Product details

The oversized winged headboard of our Rivas bed helps create a cocooning effect for a good night's sleep. Handcrafted in the UK, it's been upholstered in rich velvet and sits on dark, turned hardwood feet. Place in the centre of the room as a feature piece with crisp bed linen and printed textiles to recreate the bedrooms of Soho House Barcelona.

- · Emperor bed
- · Handcrafted in the UK
- · Oversized winged headboard
- · Upholstered in cotton velvet
- · Available in other fabrics and colours
- · Turned hardwood feet
- · Pair with our SH Hypnos Emperor Mattress
- · Inspired by Soho House Barcelona