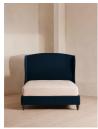

# Rivas Bed, Emperor, Velvet, Royal Blue

£4,195 Regular

£3,566 Membership

#### Product details

The oversized winged headboard of our Rivas bed helps create a cocooning effect for a good night's sleep. Handcrafted in the UK, it's been upholstered in rich velvet and sits on dark, turned hardwood feet. Place in the centre of the room as a feature piece with crisp bed linen and printed textiles to recreate the bedrooms of Soho House Barcelona.

- · Emperor bed
- · Handcrafted in the UK
- · Oversized winged headboard
- · Upholstered in cotton velvet
- · Available in other fabrics and colours
- · Turned hardwood feet
- · Pair with our SH Hypnos Emperor Mattress
- · Inspired by Soho House Barcelona