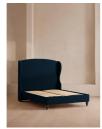

# Rivas Bed, Emperor, Velvet, Royal Blue

£4,195 Regular

£3,566 Membership

#### Product details

The oversized winged headboard of our Rivas bed helps create a cocooning effect for a good night's sleep. Handcrafted in the UK, it's been upholstered in rich velvet and sits on dark, turned hardwood feet. Place in the centre of the room as a feature piece with crisp bed linen and printed textiles to recreate the bedrooms of Soho House Barcelona.

- · Emperor bed
- · Handcrafted in the UK
- · Oversized winged headboard
- · Upholstered in cotton velvet
- · Available in other fabrics and colours
- · Turned hardwood feet
- · Pair with our SH Hypnos Emperor Mattress
- · Inspired by Soho House Barcelona