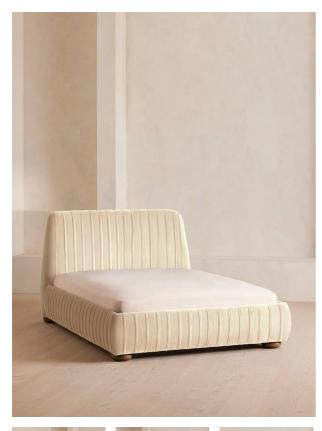

# Vivienne Bed, Emperor, Velvet, Porcelain

Regular

| £3,295 |  |
|--------|--|
|--------|--|

£2,801 Membership

## Product details

Inspired by our members' favourite Vivienne sofa on the eighth floor of White City House, the Vivienne bed is a reiteration of our House icon with pleated stitch detailing on the headboard as a play on texture. Upholstered in rich velvet, it rests on oversized solid oak bun feet and is designed to be the focal point of your bedroom to build around with other prints and fabrics.

- · Emperor bed
- · Upholstered in cotton velvet
- · Headboard with pleated stitch detail
- · Oversized solid oak bun feet
- · Pair with our SH Hypnos Emperor Mattress
- $\cdot\,$  Inspired by White City House

### Dimensions

Product dimensions: H115 x W217 x D231cm / H45.3 x W85.4 x D90.9"

Product weight: 112kg / 246.9lbs

/products/vivienne-bed/72741036 - SKU: 72741036

Number of boxes: 3