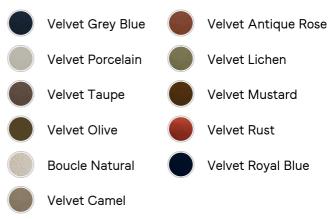

# SOHO HOME







# Vivienne Bed, Emperor, Velvet, Porcelain

Regular

| £3,295 |  |
|--------|--|
|--------|--|

£2,801 Membership

#### Sizes

Double, King, Super King, Emperor

#### Available in



## Product details

Inspired by our members' favourite Vivienne sofa on the eighth floor of White City House, the Vivienne bed is a reiteration of our House icon with pleated stitch detailing on the headboard as a play on texture. Upholstered in rich velvet, it rests on oversized solid oak bun feet and is designed to be the focal point of your bedroom to build around with other prints and fabrics.

- · Emperor bed
- · Upholstered in cotton velvet
- · Headboard with pleated stitch detail
- · Oversized solid oak bun feet
- · Pair with our SH Hypnos Emperor Mattress
- $\cdot\,$  Inspired by White City House

### Dimensions

Product dimensions: H115 x W217 x D231cm / H45.3 x W85.4 x D90.9"

Product weight: 112kg / 246.9lbs

/products/vivienne-bed/72741036 - SKU: 72741036

Number of boxes: 3