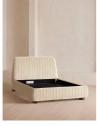

## Product details

Inspired by our members' favourite Vivienne sofa on the eighth floor of White City House, the Vivienne bed is a reiteration of our House icon with pleated stitch detailing on the headboard as a play on texture. Upholstered in rich velvet, it rests on oversized solid oak bun feet and is designed to be the focal point of your bedroom to build around with other prints and fabrics.

- · Emperor bed
- · Upholstered in cotton velvet
- · Headboard with pleated stitch detail
- · Oversized solid oak bun feet
- · Pair with our SH Hypnos Emperor Mattress
- $\cdot\,$  Inspired by White City House