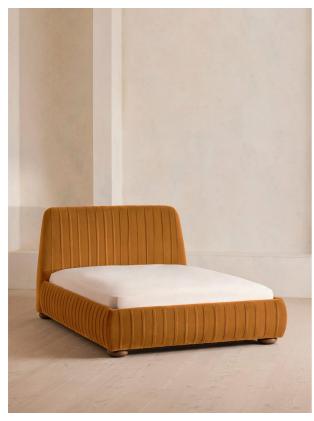

# Vivienne Bed, Emperor, Velvet, Mustard

Regular

£2,801 Membership

## Product details

Inspired by our members' favourite Vivienne sofa on the eighth floor of White City House, the Vivienne bed is a reiteration of our House icon with pleated stitch detailing on the headboard as a play on texture. Upholstered in rich velvet, it rests on oversized solid oak bun feet and is designed to be the focal point of your bedroom to build around with other prints and fabrics.

- · Emperor bed
- · Upholstered in cotton velvet
- $\cdot$  Headboard with pleated stitch detail
- · Oversized solid oak bun feet
- · Pair with our SH Hypnos Emperor Mattress
- $\cdot\,$  Inspired by White City House