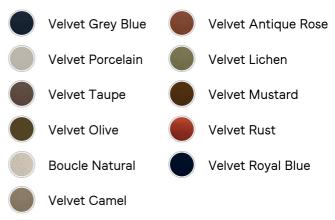

# SOHO HOME







# Vivienne Bed, Emperor, Velvet, Mustard

Regular

£2,801 Membership

#### Sizes

Double, King, Super King, Emperor

#### Available in



## Product details

Inspired by our members' favourite Vivienne sofa on the eighth floor of White City House, the Vivienne bed is a reiteration of our House icon with pleated stitch detailing on the headboard as a play on texture. Upholstered in rich velvet, it rests on oversized solid oak bun feet and is designed to be the focal point of your bedroom to build around with other prints and fabrics.

- · Emperor bed
- · Upholstered in cotton velvet
- $\cdot$  Headboard with pleated stitch detail
- · Oversized solid oak bun feet
- · Pair with our SH Hypnos Emperor Mattress
- $\cdot\,$  Inspired by White City House

### Dimensions

Product dimensions: H115 x W217 x D231cm / H45.3 x W85.4 x D90.9"

Product weight: 112kg / 246.9lbs

/products/vivienne-bed/72741357 - SKU: 72741357

Number of bo