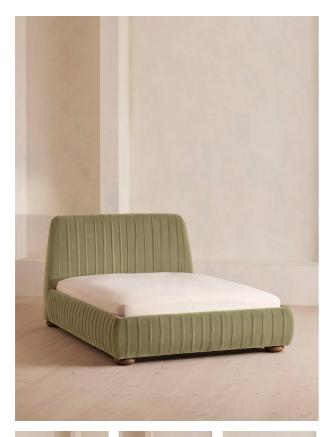

# Vivienne Bed, Emperor, Velvet, Lichen

| £3,295 | Regular |
|--------|---------|
| ,      |         |

£2,801 Membership

## Product details

Inspired by our members' favourite Vivienne sofa on the eighth floor of White City House, the Vivienne bed is a reiteration of our House icon with pleated stitch detailing on the headboard as a play on texture. Upholstered in rich velvet, it rests on oversized solid oak bun feet and is designed to be the focal point of your bedroom to build around with other prints and fabrics.

- · Emperor bed
- · Upholstered in cotton velvet
- $\cdot$  Headboard with pleated stitch detail
- · Oversized solid oak bun feet
- · Pair with our SH Hypnos Emperor Mattress
- $\cdot\,$  Inspired by White City House

#### Dimensions

Product dimensions: H115 x W217 x D231cm / H45.3 x W85.4 x D90.9"

Product weight: 112kg / 246.9lbs

/products/vivienne-bed/72741517 - SKU: 72741517

Number of boxes: 3