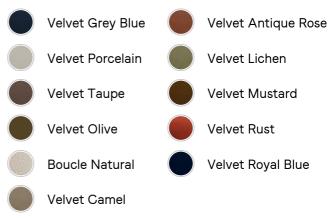

# SOHO HOME







# Vivienne Bed, Emperor, Velvet, Lichen

| £3,295 | Regular |
|--------|---------|
| ,      |         |

£2,801 Membership

#### Sizes

Double, King, Super King, Emperor

### Available in



## Product details

Inspired by our members' favourite Vivienne sofa on the eighth floor of White City House, the Vivienne bed is a reiteration of our House icon with pleated stitch detailing on the headboard as a play on texture. Upholstered in rich velvet, it rests on oversized solid oak bun feet and is designed to be the focal point of your bedroom to build around with other prints and fabrics.

- · Emperor bed
- · Upholstered in cotton velvet
- $\cdot$  Headboard with pleated stitch detail
- · Oversized solid oak bun feet
- · Pair with our SH Hypnos Emperor Mattress
- $\cdot\,$  Inspired by White City House

#### Dimensions

Product dimensions: H115 x W217 x D231cm / H45.3 x W85.4 x D90.9"

Product weight: 112kg / 246.9lbs

/products/vivienne-bed/72741517 - SKU: 72741517

Number of b