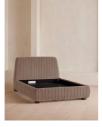

# Product details

Inspired by our members' favourite Vivienne sofa on the eighth floor of White City House, the Vivienne bed is a reiteration of our House icon with pleated stitch detailing on the headboard as a play on texture. Upholstered in rich velvet, it rests on oversized solid oak bun feet and is designed to be the focal point of your bedroom to build around with other prints and fabrics.

- · Emperor bed
- $\cdot \,$  Upholstered in cotton velvet
- $\cdot\,$  Headboard with pleated stitch detail
- · Oversized solid oak bun feet
- · Pair with our SH Hypnos Emperor Mattress
- $\cdot\,$  Inspired by White City House