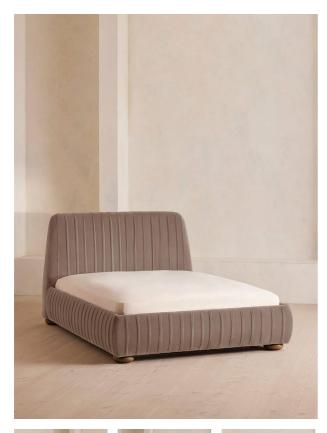

# Vivienne Bed, Emperor, Velvet, Taupe

| £3,295 | Regular |
|--------|---------|
| 10,230 | Regulai |

£2,801 Membership

# Product details

Inspired by our members' favourite Vivienne sofa on the eighth floor of White City House, the Vivienne bed is a reiteration of our House icon with pleated stitch detailing on the headboard as a play on texture. Upholstered in rich velvet, it rests on oversized solid oak bun feet and is designed to be the focal point of your bedroom to build around with other prints and fabrics.

- · Emperor bed
- $\cdot \,$  Upholstered in cotton velvet
- $\cdot\,$  Headboard with pleated stitch detail
- · Oversized solid oak bun feet
- · Pair with our SH Hypnos Emperor Mattress
- $\cdot\,$  Inspired by White City House

### Dimensions

Product dimensions: H115 x W217 x D231cm / H45.3 x W85.4 x D90.9"

Product weight: 112kg / 246.9lbs

/products/vivienne-bed/72742156 - SKU: 72742156

Number of boxes: 3