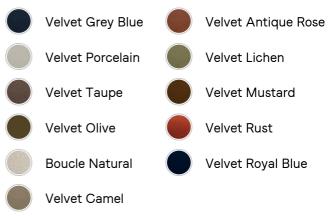

# SOHO HOME







# Vivienne Bed, Emperor, Velvet, Taupe

| £3,295 | Regular |
|--------|---------|
| 10,230 | Regulai |

£2,801 Membership

### Sizes

Double, King, Super King, Emperor

## Available in



# Product details

Inspired by our members' favourite Vivienne sofa on the eighth floor of White City House, the Vivienne bed is a reiteration of our House icon with pleated stitch detailing on the headboard as a play on texture. Upholstered in rich velvet, it rests on oversized solid oak bun feet and is designed to be the focal point of your bedroom to build around with other prints and fabrics.

- · Emperor bed
- $\cdot \,$  Upholstered in cotton velvet
- $\cdot\,$  Headboard with pleated stitch detail
- · Oversized solid oak bun feet
- · Pair with our SH Hypnos Emperor Mattress
- $\cdot\,$  Inspired by White City House

### Dimensions

Product dimensions: H115 x W217 x D231cm / H45.3 x W85.4 x D90.9"

Product weight: 112kg / 246.9lbs

/products/vivienne-bed/72742156 - SKU: 72742156

N