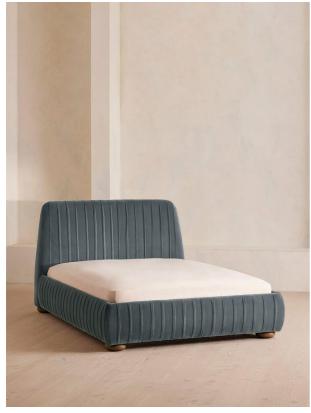

# Vivienne Bed, Emperor, Velvet, Grey Blue

£3,295 Regular

£2,801 Membership

## Product details

Inspired by our members' favourite Vivienne sofa on the eighth floor of White City House, the Vivienne bed is a reiteration of our House icon with pleated stitch detailing on the headboard as a play on texture. Upholstered in rich velvet, it rests on oversized solid oak bun feet and is designed to be the focal point of your bedroom to build around with other prints and fabrics.

- · Emperor bed
- · Upholstered in cotton velvet
- · Headboard with pleated stitch detail
- · Oversized solid oak bun feet
- · Pair with our SH Hypnos Emperor Mattress
- · Inspired by White City House