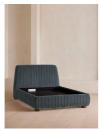

## Product details

Inspired by our members' favourite Vivienne sofa on the eighth floor of White City House, the Vivienne bed is a reiteration of our House icon with pleated stitch detailing on the headboard as a play on texture. Upholstered in rich velvet, it rests on oversized solid oak bun feet and is designed to be the focal point of your bedroom to build around with other prints and fabrics.

- · Emperor bed
- · Upholstered in cotton velvet
- · Headboard with pleated stitch detail
- · Oversized solid oak bun feet
- · Pair with our SH Hypnos Emperor Mattress
- · Inspired by White City House