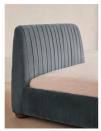

## Product details

Inspired by our members' favourite Vivienne sofa on the eighth floor of White City House, the Vivienne bed is a reiteration of our House icon with pleated stitch detailing on the headboard as a play on texture. Upholstered in rich velvet, it rests on oversized solid oak bun feet and is designed to be the focal point of your bedroom to build around with other prints and fabrics.

- · Emperor bed
- · Upholstered in cotton velvet
- · Headboard with pleated stitch detail
- · Oversized solid oak bun feet
- · Pair with our SH Hypnos Emperor Mattress
- · Inspired by White City House