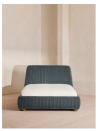

## Product details

Inspired by our members' favourite Vivienne sofa on the eighth floor of White City House, the Vivienne bed is a reiteration of our House icon with pleated stitch detailing on the headboard as a play on texture. Upholstered in rich velvet, it rests on oversized solid oak bun feet and is designed to be the focal point of your bedroom to build around with other prints and fabrics.

- · Emperor bed
- · Upholstered in cotton velvet
- · Headboard with pleated stitch detail
- · Oversized solid oak bun feet
- · Pair with our SH Hypnos Emperor Mattress
- · Inspired by White City House