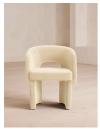

#### Product details

Upholstered in velvet, our Morrell dining chair recalls the rich textures seen in the lounge spaces at 180 House. Designed with a cut-out back and curved lines creates a sculptural effect, while offering comfort and support for you and your guests. A style seen around our Houses, add to your dining arrangement for a contemporary feel with a classic House twist.

- · Tub-style dining chair
- · Sculptural curved design
- · Cut-out back
- · Fully upholstered in velvet
- · Inspired by 180 House