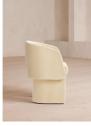

#### Product details

Upholstered in velvet, our Morrell dining chair recalls the rich textures seen in the lounge spaces at 180 House. Designed with a cut-out back and curved lines creates a sculptural effect, while offering comfort and support for you and your guests. A style seen around our Houses, add to your dining arrangement for a contemporary feel with a classic House twist.

- · Tub-style dining chair
- · Sculptural curved design
- · Cut-out back
- · Fully upholstered in velvet
- · Inspired by 180 House