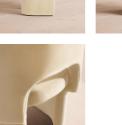

#### Product details

Upholstered in velvet, our Morrell dining chair recalls the rich textures seen in the lounge spaces at 180 House. Designed with a cut-out back and curved lines creates a sculptural effect, while offering comfort and support for you and your guests. A style seen around our Houses, add to your dining arrangement for a contemporary feel with a classic House twist.

- · Tub-style dining chair
- · Sculptural curved design
- · Cut-out back
- · Fully upholstered in velvet
- · Inspired by 180 House

#### **Dimensions**

Product dimensions: H76.2 x W54 x D63cm / H30 x

W21.3 x D24.8"

Product weight: 15.9kg / 35.1lbs

Packaged or boxed dimensions: H82 x W60 x D70cm /

H32.3 x W23.6 x D27.6"

Packaged or boxed weight: 22.5kg / 49.6lbs