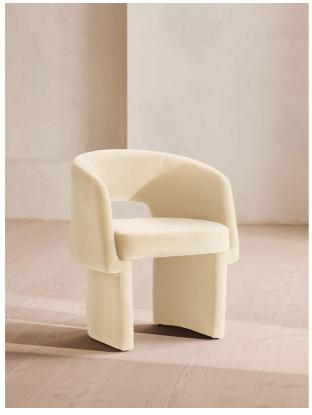

#### Product details

Upholstered in velvet, our Morrell dining chair recalls the rich textures seen in the lounge spaces at 180 House. Designed with a cut-out back and curved lines creates a sculptural effect, while offering comfort and support for you and your guests. A style seen around our Houses, add to your dining arrangement for a contemporary feel with a classic House twist.

- · Tub-style dining chair
- · Sculptural curved design
- · Cut-out back
- · Fully upholstered in velvet
- · Inspired by 180 House