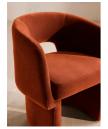

# Morrell Dining Chair, Velvet, Rust

£795 Regular

£676 Membership

#### Product details

Upholstered in velvet, our Morrell dining chair recalls the rich textures seen in the lounge spaces at 180 House. Designed with a cut-out back and curved lines creates a sculptural effect, while offering comfort and support for you and your guests. A style seen around our Houses, add to your dining arrangement for a contemporary feel with a classic House twist.

- · Tub-style dining chair
- · Sculptural curved design
- · Cut-out back
- · Fully upholstered in velvet
- · Inspired by 180 House