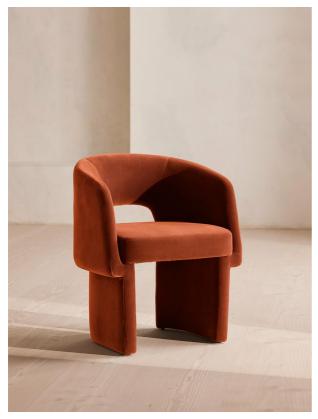

# Morrell Dining Chair, Velvet, Rust

£795 Regular

£676 Membership

#### Product details

Upholstered in velvet, our Morrell dining chair recalls the rich textures seen in the lounge spaces at 180 House. Designed with a cut-out back and curved lines creates a sculptural effect, while offering comfort and support for you and your guests. A style seen around our Houses, add to your dining arrangement for a contemporary feel with a classic House twist.

- · Tub-style dining chair
- · Sculptural curved design
- · Cut-out back
- · Fully upholstered in velvet
- · Inspired by 180 House