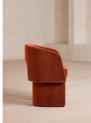

#### Product details

Upholstered in velvet, our Morrell dining chair recalls the rich textures seen in the lounge spaces at 180 House. Designed with a cut-out back and curved lines creates a sculptural effect, while offering comfort and support for you and your guests. A style seen around our Houses, add to your dining arrangement for a contemporary feel with a classic House twist.

- · Tub-style dining chair
- · Sculptural curved design
- · Cut-out back
- · Fully upholstered in velvet
- · Inspired by 180 House