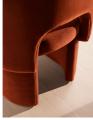

# Morrell Dining Chair, Velvet, Rust

£795 Regular

£676 Membership

#### Product details

Upholstered in velvet, our Morrell dining chair recalls the rich textures seen in the lounge spaces at 180 House. Designed with a cut-out back and curved lines creates a sculptural effect, while offering comfort and support for you and your guests. A style seen around our Houses, add to your dining arrangement for a contemporary feel with a classic House twist.

- · Tub-style dining chair
- · Sculptural curved design
- · Cut-out back
- · Fully upholstered in velvet
- · Inspired by 180 House