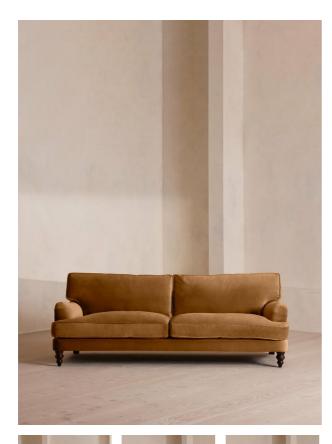

# Arundel Four Seater Sofa, Velvet, Mustard

# Product details

Inspired by the country interiors of Soho Farmhouse, our four-seater Arundel sofa is cut from cotton velvet and shows our take on a traditional English roll arm. The feather-wrapped foam seat cushions enhance the deep-sit lounger shape, while an elongated back offers additional comfort and support.

Soho House take on a traditional English roll arm

- · Deep-sit lounge style
- High back for extra comfort
- · Feather-wrapped foam cushions
- · Solid wood turned legs
- · Inspired by Soho Farmhouse