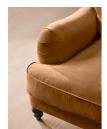

# Product details

Inspired by the country interiors of Soho Farmhouse, our four-seater Arundel sofa is cut from cotton velvet and shows our take on a traditional English roll arm. The feather-wrapped foam seat cushions enhance the deep-sit lounger shape, while an elongated back offers additional comfort and support.

Soho House take on a traditional English roll arm

- · Deep-sit lounge style
- High back for extra comfort
- · Feather-wrapped foam cushions
- · Solid wood turned legs
- · Inspired by Soho Farmhouse