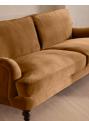

# Product details

Inspired by the country interiors of Soho Farmhouse, our four-seater Arundel sofa is cut from cotton velvet and shows our take on a traditional English roll arm. The feather-wrapped foam seat cushions enhance the deep-sit lounger shape, while an elongated back offers additional comfort and support.

Soho House take on a traditional English roll arm

- · Deep-sit lounge style
- High back for extra comfort
- · Feather-wrapped foam cushions
- · Solid wood turned legs
- · Inspired by Soho Farmhouse