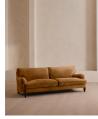

# Arundel Four Seater Sofa, Velvet, Mustard

# Product details

Inspired by the country interiors of Soho Farmhouse, our four-seater Arundel sofa is cut from cotton velvet and shows our take on a traditional English roll arm. The feather-wrapped foam seat cushions enhance the deep-sit lounger shape, while an elongated back offers additional comfort and support.

Soho House take on a traditional English roll arm

- · Deep-sit lounge style
- High back for extra comfort
- · Feather-wrapped foam cushions
- · Solid wood turned legs
- · Inspired by Soho Farmhouse