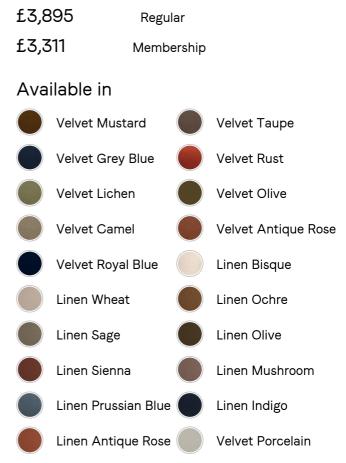

# SOHO HOME













# Arundel Four Seater Sofa, Velvet, Mustard



#### Sizes

Three Seater Sofa, Two Seater Sofa, Four Seater Sofa

# Product details

Inspired by the country interiors of Soho Farmhouse, our four-seater Arundel sofa is cut from cotton velvet and shows our take on a traditional English roll arm. The feather-wrapped foam seat cushions enhance the deep-sit lounger shape, while an elongated back offers additional comfort and support.

Soho House take on a traditional English roll arm

- · Deep-sit lounge style
- High back for extra comfort
- · Feather-wrapped foam cushions
- · Solid wood turned legs
- · Inspired by Soho Farmhouse

### Dimensions

Product dimensions: H88 x W232 x D108cm / H35 x W91 x D43"

Product weight: 83kg / 183lbs

Packaged or boxed dimensions: H88 x W237 x D113cm / H34.6 x W93.3 x D44.5"

Packaged or boxed weight: 85k