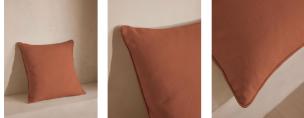

#### Product details

Our feather-filled Vinnie cushions are upholstered in natural linen with a wide range of colours to choose from. Each matches back to our upholstery fabrics, allowing you to easily layer colours and textures as we do in the Houses across sofas, beds and armchairs.

- · Feather-filled cushion
- · Upholstered in 100% linen
- Fabric matches back to our upholstery fabrics
- $\cdot\,$  Available in a range of colours, finishes and sizes
- · Woven in Belgium
- $\cdot\,$  Crafted in the UK

### Details

Care instructions: Dry clean only Closure: Zip Composition: 100% Linen Construction: Woven