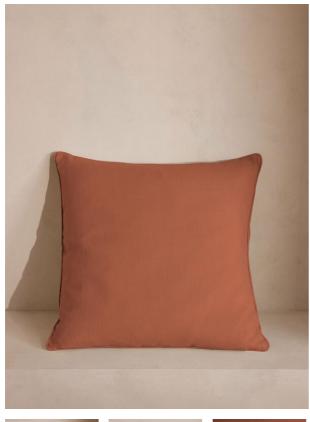

# Vinnie Large Square Cushion, Antique Rose

Square, Large Square

#### Product details

Our feather-filled Vinnie cushions are upholstered in natural linen with a wide range of colours to choose from. Each matches back to our upholstery fabrics, allowing you to easily layer colours and textures as we do in the Houses across sofas, beds and armchairs.

- · Feather-filled cushion
- · Upholstered in 100% linen
- Fabric matches back to our upholstery fabrics
- $\cdot\,$  Available in a range of colours, finishes and sizes
- · Woven in Belgium
- $\cdot\,$  Crafted in the UK