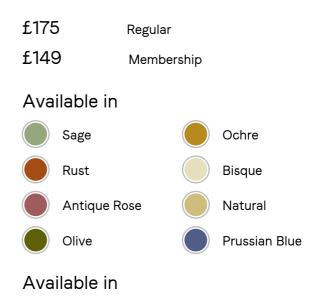

- · Feather-filled cushion
- · Upholstered in 100% linen
- Fabric matches back to our upholstery fabrics
- $\cdot\,$  Available in a range of colours, finishes and sizes
- · Woven in Belgium
- $\cdot\,$  Crafted in the UK