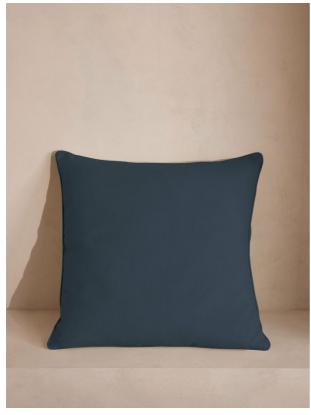

# Vinnie Large Square Cushion, Prussian Blue

£175 Regular

£149 Membership

Prussian Blue

#### Product details

Our feather-filled Vinnie cushions are upholstered in natural linen with a wide range of colours to choose from. Each matches back to our upholstery fabrics, allowing you to easily layer colours and textures as we do in the Houses across sofas, beds and armchairs.