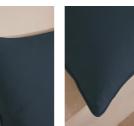

#### Product details

Our feather-filled Vinnie cushions are upholstered in natural linen with a wide range of colours to choose from. Each matches back to our upholstery fabrics, allowing you to easily layer colours and textures as we do in the Houses across sofas, beds and armchairs.

- · Feather-filled cushion
- · Upholstered in 100% linen
- · Fabric matches back to our upholstery fabrics
- · Available in a range of colours, finishes and sizes
- · Woven in Belgium
- · Crafted in the UK