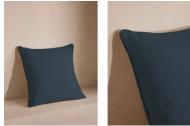

#### Product details

Our feather-filled Vinnie cushions are upholstered in natural linen with a wide range of colours to choose from. Each matches back to our upholstery fabrics, allowing you to easily layer colours and textures as we do in the Houses across sofas, beds and armchairs.

- · Feather-filled cushion
- · Upholstered in 100% linen
- · Fabric matches back to our upholstery fabrics
- · Available in a range of colours, finishes and sizes
- · Woven in Belgium
- · Crafted in the UK