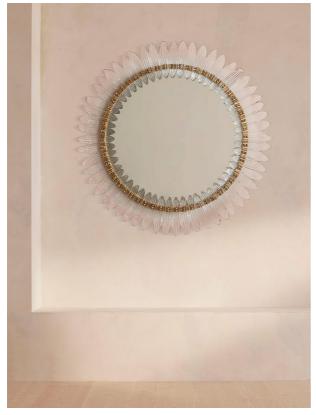

# Treviso Pink Mirror

£1,995 Regular

£1,696 Membership

## Product details

An extension of our Treviso chandelier, the Treviso mirror is just as standout in a floral design. Referencing the lighting styles seen in Soho House Bangkok, this mirror is handmade from pink ombre glass with petal-like segments that open outwards from an antique brass frame. Place in the bathroom or hallway to give the illusion of more space with a statement twist.

- · Statement glass mirror
- · Bathroom-safe
- · Floral design
- · Handmade from pink ombre glass
- · Petal-like segments
- · Antique brass frame
- · Inspired by Soho House Bangkok