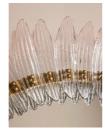

## Product details

An extension of our Treviso chandelier, the Treviso mirror is just as standout in a floral design. Referencing the lighting styles seen in Soho House Bangkok, this mirror is handmade from pink ombre glass with petal-like segments that open outwards from an antique brass frame. Place in the bathroom or hallway to give the illusion of more space with a statement twist.

- · Statement glass mirror
- · Bathroom-safe
- · Floral design
- · Handmade from pink ombre glass
- · Petal-like segments
- · Antique brass frame
- · Inspired by Soho House Bangkok