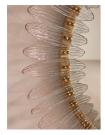

# Treviso Pink Mirror

£1,995 Regular

£1,696 Membership

## Product details

An extension of our Treviso chandelier, the Treviso mirror is just as standout in a floral design. Referencing the lighting styles seen in Soho House Bangkok, this mirror is handmade from pink ombre glass with petal-like segments that open outwards from an antique brass frame. Place in the bathroom or hallway to give the illusion of more space with a statement twist.

- · Statement glass mirror
- · Bathroom-safe
- · Floral design
- · Handmade from pink ombre glass
- · Petal-like segments
- · Antique brass frame
- · Inspired by Soho House Bangkok