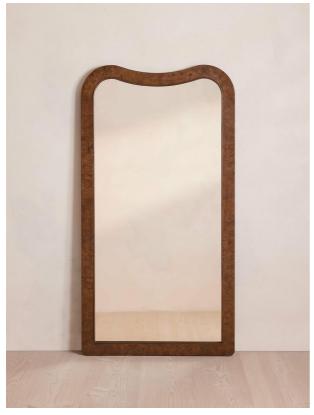

# Matilda Mirror, Oak Burl

£1,795 Regular

£1,526 Membership

### Product details

Our Matilda mirror is a simple way to open up your living space. Inspired by Soho House Hong Kong, this floor mirror has been crafted from solid oak burl, a decorative timber displaying a variation of beautiful knots and swirls in the wood, which make it unique to the next. The elegant curved corners soften your interiors scheme, whether in the bedroom, living room or hallway.

- · Wood floor mirror
- · Crafted from solid oak burl
- · Variations in the wood make each piece unique to the next
- · Curved corners
- · Inspired by Soho House Hong Kong

#### **Dimensions**

Product dimensions: H180 x W95 x D4.4cm / H70.9 x W37.4 x D1.7"

Product weight: 34kg / 75lbs

Packaged or boxed dimensions: H98 x W134 x D20.5cm / H38.6 x W52.8 x D8.1"

/ H30.0 X W32.0 X D0.1