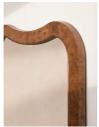

### Product details

Our Matilda mirror is a simple way to open up your living space. Inspired by Soho House Hong Kong, this floor mirror has been crafted from solid oak burl, a decorative timber displaying a variation of beautiful knots and swirls in the wood, which make it unique to the next. The elegant curved corners soften your interiors scheme, whether in the bedroom, living room or hallway.

- · Wood floor mirror
- · Crafted from solid oak burl
- · Variations in the wood make each piece unique to the next
- · Curved corners
- · Inspired by Soho House Hong Kong