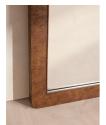

### Product details

Our Matilda mirror is a simple way to open up your living space. Inspired by Soho House Hong Kong, this floor mirror has been crafted from solid oak burl, a decorative timber displaying a variation of beautiful knots and swirls in the wood, which make it unique to the next. The elegant curved corners soften your interiors scheme, whether in the bedroom, living room or hallway.

- · Wood floor mirror
- · Crafted from solid oak burl
- · Variations in the wood make each piece unique to the next
- · Curved corners
- · Inspired by Soho House Hong Kong