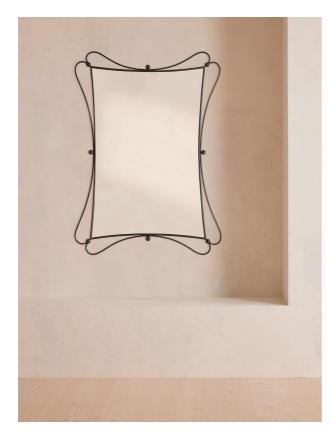

# Alonzo Mirror

| £995 | Regular    |
|------|------------|
| £846 | Membership |

### Product details

Inspired by Soho House Mumbai, our Alonzo mirror adds a decorative touch to your interiors with unique ironwork. The simple rectangular design is surrounded by swirls of powder-coated iron in a matte black finish to create a more dramatic look. Place in the hallway or above a mantelpiece.

- · Rectangular mirror
- · Crafted using powder-coated iron
- Matte black finish
- · Decorative swirl accents
- · Inspired by Soho House Mumbai