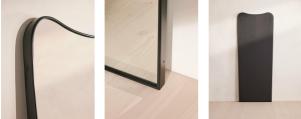

#### Product details

Part of our wider Cooper mirror range, the profile of this floor design is achieved using a handcrafted technique of stamping and shaping the frame in high-quality brass by skilled artisans. Pure brass sheet is used for malleability, durability and a timeless appearance, making this particular piece a core part of your home for years to come. The tall design also gives the illusion of more space and light, opening up any room in the home.

- · Tall floor mirror
- · Part of our Cooper mirror range
- Skilled artisanal techniques to achieve its shape
- · High-quality, handcrafted brass
- Used for malleability, durability and
- timelessness
- · Inspired by Shoreditch House