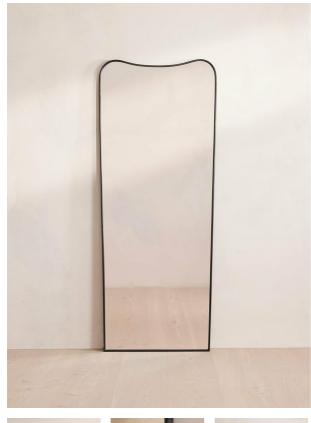

# Cooper Mirror, Tall, Blackened Brass

£1,295 Regular

£1,101 Membership

#### Product details

Part of our wider Cooper mirror range, the profile of this floor design is achieved using a handcrafted technique of stamping and shaping the frame in high-quality brass by skilled artisans. Pure brass sheet is used for malleability, durability and a timeless appearance, making this particular piece a core part of your home for years to come. The tall design also gives the illusion of more space and light, opening up any room in the home.

- · Tall floor mirror
- · Part of our Cooper mirror range
- Skilled artisanal techniques to achieve its shape
- · High-quality, handcrafted brass
- Used for malleability, durability and
- timelessness
- · Inspired by Shoreditch House