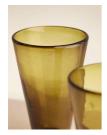

## Two £55 f.47 Product details

Handcrafted in Mexico and inspired by Soho House Mexico City, this set of two highball glasses is ideal for relaxed entertaining. The coloured glass adds depth to the dining table in earthy olive-green tones.

Purton Highball, Set Of

Regular

Membership

- · Set of two coloured highball glasses
- · Olive-green glass
- · Handcrafted in Mexico
- · Ideal for relaxed entertaining
- · Inspired by Soho House Mexico City