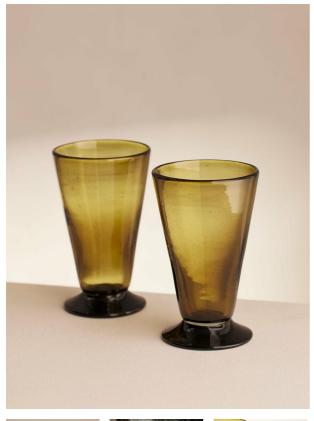

## Two £55 f.47 Product details

Handcrafted in Mexico and inspired by Soho House Mexico City, this set of two highball glasses is ideal for relaxed entertaining. The coloured glass adds depth to the dining table in earthy olive-green tones.

Purton Highball, Set Of

Regular

Membership

- · Set of two coloured highball glasses
- · Olive-green glass
- · Handcrafted in Mexico
- · Ideal for relaxed entertaining
- · Inspired by Soho House Mexico City