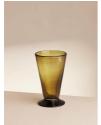

## Two £55 f.47 Product details

Handcrafted in Mexico and inspired by Soho House Mexico City, this set of two highball glasses is ideal for relaxed entertaining. The coloured glass adds depth to the dining table in earthy olive-green tones.

Purton Highball, Set Of

Regular

Membership

- · Set of two coloured highball glasses
- · Olive-green glass
- · Handcrafted in Mexico
- · Ideal for relaxed entertaining
- · Inspired by Soho House Mexico City