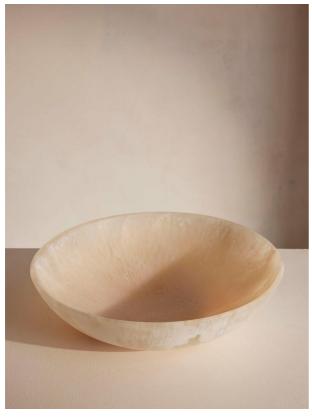

# Massimo Resin Serving Bowl

£150 Regular

£128 Membership

## Product details

Elevate your dining experience with our Massimo serving bowl. Sculpted from resin with an iridescent finish, no two are the same due to the natural variations of the material, making this piece a unique addition to your serveware collection. A great addition for indoor and outdoor dining, while adding a touch of 180 House design to the table.

- · Resin serving bowl
- · Iridescent finish
- $\boldsymbol{\cdot}$  Unique variations in the material mean no two are the same
- · Ideal for indoor and outdoor dining
- · Inspired by 180 House