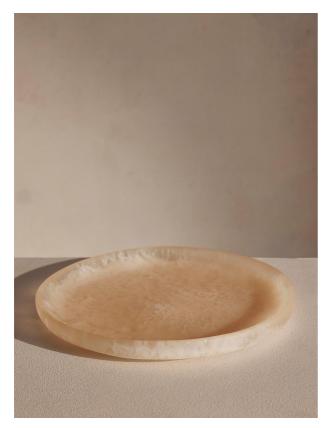

# Journet Resin Side Plate, White

£45 Regular

£38 Membership

## Product details

Elevate your dining experience with our Journet side plate. Sculpted from resin with a matte finish, no two are the same due to the natural variations of the material, making this piece a unique addition to your serveware collection. A great addition for indoor and outdoor dining, while adding a touch of 180 House design to the table.

- Resin side plate
- Matte finish

 $\cdot\,$  Unique variations in the material mean no two are the same

- · Ideal for indoor and outdoor dining
- · Inspired by 180 House