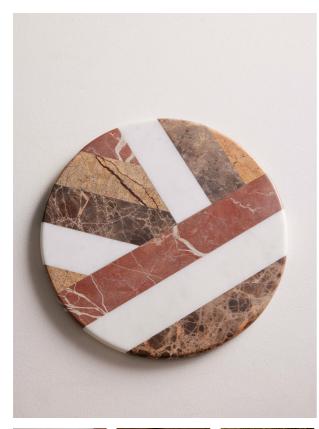

## Parfett Marble Board

| £150 | Regular    |
|------|------------|
| £128 | Membership |

#### Product details

A unique mix of our favourite marbles makes this Parfett serving board a bold centrepiece for entertaining. Deep Brown Emperador marble is contrasted with red, French gold and white marble. The variations in each section make every piece unique. Inspired by 180 House, use for displaying cakes, or cheese and bread on the kitchen island or dining table.

- · Marble serving board
- Unique mix of our favourite marbles
- $\cdot\,$  Brown Emperador marble with red, French gold and white marble
- $\cdot\,$  Variations in the stone make each piece unique
- Inspired by 180 House