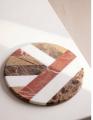

## Parfett Marble Board

| £150 | Regular    |
|------|------------|
| £128 | Membership |

#### Product details

A unique mix of our favourite marbles makes this Parfett serving board a bold centrepiece for entertaining. Deep Brown Emperador marble is contrasted with red, French gold and white marble. The variations in each section make every piece unique. Inspired by 180 House, use for displaying cakes, or cheese and bread on the kitchen island or dining table.

- · Marble serving board
- Unique mix of our favourite marbles
- $\cdot\,$  Brown Emperador marble with red, French gold and white marble
- $\cdot\,$  Variations in the stone make each piece unique
- Inspired by 180 House