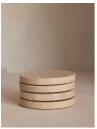

### Product details

Inspired by the textures and tones that run through Soho House Nashville, our Baylis coasters combine travertine stone with a smooth walnut-stained holder for a play on textures. Handcrafted in India by skilled artisans, use to display on your coffee table or dining table. Each one features protective feet on the base to avoid scratching natural surfaces such as glass or wood.

- · Set of four coasters
- · Travertine stone with walnut holder
- · Handcrafted in India
- · Protective feet on the base
- · Display on your coffee or dining table
- · Inspired by Soho House Nashville