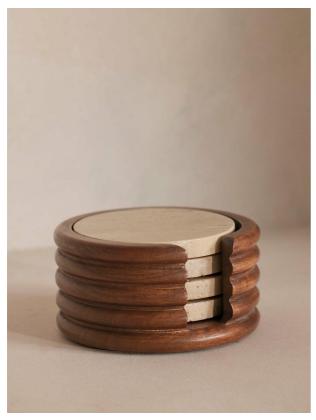

# Baylis Travertine Coasters, Set Of Four With Holder

£80 Regular

£68 Membership

### Product details

Inspired by the textures and tones that run through Soho House Nashville, our Baylis coasters combine travertine stone with a smooth walnut-stained holder for a play on textures. Handcrafted in India by skilled artisans, use to display on your coffee table or dining table. Each one features protective feet on the base to avoid scratching natural surfaces such as glass or wood.

- · Set of four coasters
- · Travertine stone with walnut holder
- · Handcrafted in India
- · Protective feet on the base
- · Display on your coffee or dining table
- · Inspired by Soho House Nashville