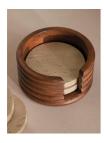

### Product details

Inspired by the textures and tones that run through Soho House Nashville, our Baylis coasters combine travertine stone with a smooth walnut-stained holder for a play on textures. Handcrafted in India by skilled artisans, use to display on your coffee table or dining table. Each one features protective feet on the base to avoid scratching natural surfaces such as glass or wood.

- · Set of four coasters
- · Travertine stone with walnut holder
- · Handcrafted in India
- · Protective feet on the base
- · Display on your coffee or dining table
- · Inspired by Soho House Nashville