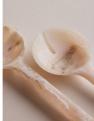

### Product details

Serve salads the Soho House way with our Henrietta servers, inspired by 180 House. Sculpted from white resin with an iridescent finish, no two are the same due to the natural variations of the material, making them a unique addition to your serveware collection.

- · Set of two salad servers
- · Sculpted from white resin
- · Iridescent finish
- · Natural variations in the resin make each piece unique
- · Inspired by 180 House