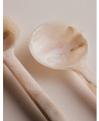

### Product details

Serve salads the Soho House way with our Henrietta servers, inspired by 180 House. Sculpted from white resin with an iridescent finish, no two are the same due to the natural variations of the material, making them a unique addition to your serveware collection.

- · Set of two salad servers
- · Sculpted from white resin
- · Iridescent finish
- · Natural variations in the resin make each piece unique
- · Inspired by 180 House