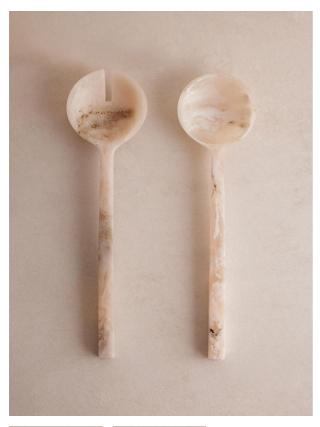

### Product details

Serve salads the Soho House way with our Henrietta servers, inspired by 180 House. Sculpted from white resin with an iridescent finish, no two are the same due to the natural variations of the material, making them a unique addition to your serveware collection.

- · Set of two salad servers
- · Sculpted from white resin
- · Iridescent finish
- · Natural variations in the resin make each piece unique
- · Inspired by 180 House