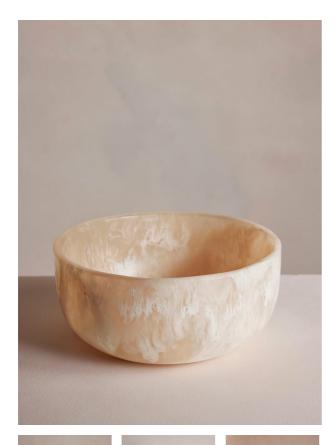

## Product details

Elevate your indoor and outdoor dining experience with our Miller resin salad bowl. Inspired by 180 House, it's sculpted from white resin with an iridescent finish. No two are the same due to the natural variations of the material, making this piece a unique addition to your dining collection.

- Salad bowl
- · Sculpted white resin design
- $\cdot$  Due to natural variations in the resin, no
- two are the same
- · Ideal for both indoor and outdoor dining
- Inspired by 180 House

Product dimensions: H12 x W26 x D26cm / H4.7 x W10.2 x D10.2"