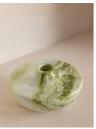

# Alma Vase, Wide, Green

£150 Regular

f.128 Membership

## Product details

Our Alma vase is inspired by the classic marble finishes seen at Soho House Rome. With a short, rounded base and a slim neck, it features apple jade marble to create beautiful tones of colour. As water is not recommended inside, we suggest using it as a statement piece of decor in the home or with a dried flower arrangement.

- · Wide marble vase
- · Apple jade marble
- · Natural variation in the stone means no two are the same
- · Short, rounded base
- · Slim neck
- · Water not recommended inside
- · Inspired by Soho House Rome