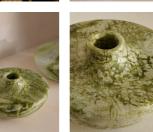

## Product details

Our Alma vase is inspired by the classic marble finishes seen at Soho House Rome. With a short, rounded base and a slim neck, it features apple jade marble to create beautiful tones of colour. As water is not recommended inside, we suggest using it as a statement piece of decor in the home or with a dried flower arrangement.

- · Wide marble vase
- · Apple jade marble
- · Natural variation in the stone means no two are the same
- · Short, rounded base
- · Slim neck
- · Water not recommended inside
- · Inspired by Soho House Rome