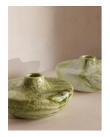

## Product details

Our Alma vase is inspired by the classic marble finishes seen at Soho House Rome. With a short, rounded base and a slim neck, it features apple jade marble to create beautiful tones of colour. As water is not recommended inside, we suggest using it as a statement piece of decor in the home or with a dried flower arrangement.

- · Wide marble vase
- · Apple jade marble
- · Natural variation in the stone means no two are the same
- · Short, rounded base
- · Slim neck
- · Water not recommended inside
- · Inspired by Soho House Rome