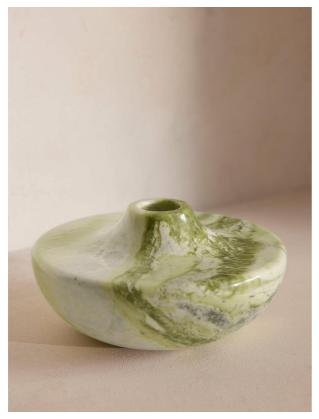

# Alma Vase, Wide, Green

£150 Regular

f.128 Membership

## Product details

Our Alma vase is inspired by the classic marble finishes seen at Soho House Rome. With a short, rounded base and a slim neck, it features apple jade marble to create beautiful tones of colour. As water is not recommended inside, we suggest using it as a statement piece of decor in the home or with a dried flower arrangement.

- · Wide marble vase
- · Apple jade marble
- · Natural variation in the stone means no two are the same
- · Short, rounded base
- · Slim neck
- · Water not recommended inside
- · Inspired by Soho House Rome