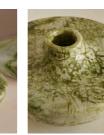

## Product details

Our Alma vase is inspired by the classic marble finishes seen at Soho House Rome. With a short, rounded base and a slim neck, it features apple jade marble to create beautiful tones of colour. As water is not recommended inside, we suggest using it as a statement piece of decor in the home or with a dried flower arrangement.

- · Wide marble vase
- · Apple jade marble
- · Natural variation in the stone means no two are the same
- · Short, rounded base
- · Slim neck
- · Water not recommended inside
- · Inspired by Soho House Rome