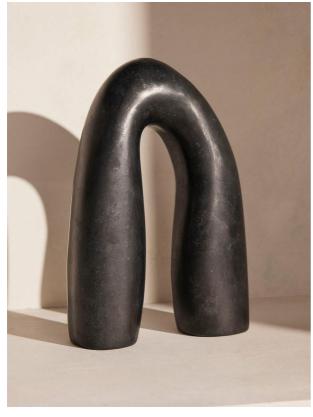

# Anderson Marble Décor Arch, Black

£150 Regular

£128 Membership

### Product details

This Anderson arch is an artistic piece of home decor, created to bring character and personality to a bookshelf, side table or coffee table. Sourced from Indonesia, the sculptural design takes inspiration from the natural textures seen in our coastal Houses. Each piece varies in shape, texture and tone, making it a unique addition to the home.

- · Sculptural home decor piece
- · Sourced from Indonesia
- · Each piece varies in shape
- · Place on a bookshelf, side table or coffee table
- · Inspired by Soho Roc House

### **Details**

Assembly required: No

Care instructions: Wipe with a damp cloth

Material: Black Marble