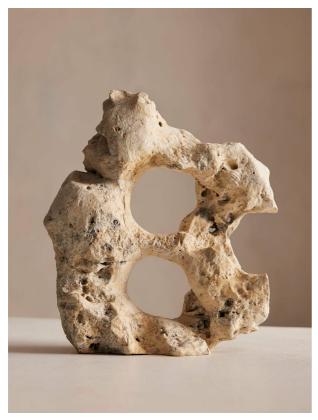

# Anderson Marble Décor Sculpture, White

£150 Regular

£128 Membership

### Product details

This Anderson sculpture is an artistic piece of home decor, created to bring character and personality to a bookshelf, side table or coffee table. Sourced from Indonesia, the design takes inspiration from the natural textures seen in our coastal Houses, with each piece unique to the next.

- · Sculptural home decor piece
- · Sourced from Indonesia
- · Each piece is unique
- · Place on a bookshelf, side table or coffee table
- · Inspired by Soho Roc House

#### **Dimensions**

Product dimensions: H30 x W28 x D8cm / H11.8 x W11 x D3.1"

Product weight: 7.3kg / 16.1lbs

Packaged or boxed dimensions: H20 x W20 x D20cm /  $H7.9 \times W7.9 \times D7.9$ "

#### Details

Care instructions: Wipe with a damp cloth

Material: White Marble