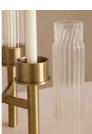

#### Product details

Create extra ambience outside with our Catcliffe Candelabra. The contemporary design features a cluster of three ridged, borasilicate glass tubes to hold each candle, set on a brass base. Inspired by the vintage interiors of DUMBO House, line them up in multiple arrangements down the centre of the table for dramatic, twilight dining.

- · Contemporary candelabra
- · Three ridged, borasilicate glass tubes
- · Brass base
- · Inspired by DUMBO House