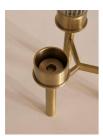

#### Product details

Create extra ambience outside with our Catcliffe Candelabra. The contemporary design features a cluster of three ridged, borasilicate glass tubes to hold each candle, set on a brass base. Inspired by the vintage interiors of DUMBO House, line them up in multiple arrangements down the centre of the table for dramatic, twilight dining.

- · Contemporary candelabra
- · Three ridged, borasilicate glass tubes
- · Brass base
- · Inspired by DUMBO House