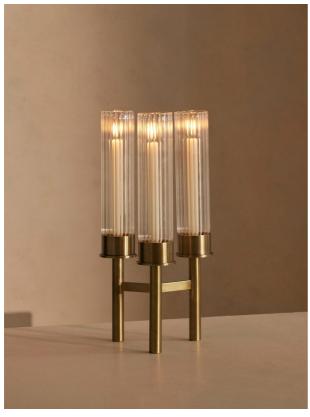

#### Product details

Create extra ambience outside with our Catcliffe Candelabra. The contemporary design features a cluster of three ridged, borasilicate glass tubes to hold each candle, set on a brass base. Inspired by the vintage interiors of DUMBO House, line them up in multiple arrangements down the centre of the table for dramatic, twilight dining.

- · Contemporary candelabra
- · Three ridged, borasilicate glass tubes
- · Brass base
- · Inspired by DUMBO House