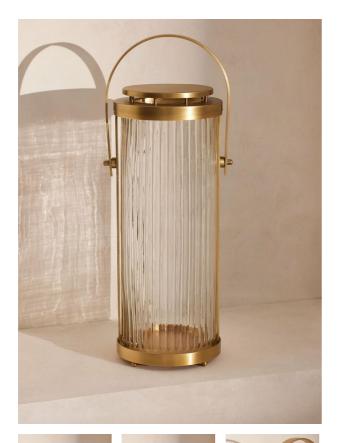

# Dalmore Lantern

| £500 | Regular    |
|------|------------|
| £425 | Membership |

#### **Product details**

Our Dalmore lantern creates an ambient glow for outdoor dining and entertaining. The mix of textured glass and brass accents echo the vintage interiors of DUMBO House, while emitting a diffused light. A top handle allows you to place it in different areas of the garden, terrace or balcony depending on the time of day.

- Outdoor lantern
- · Brass accents
- $\cdot$  Textured glass for diffused light
- Weighty feel
- $\cdot\,$  Avoid leaving outside as this will damage
- the finish
- Inspired by DUMBO House