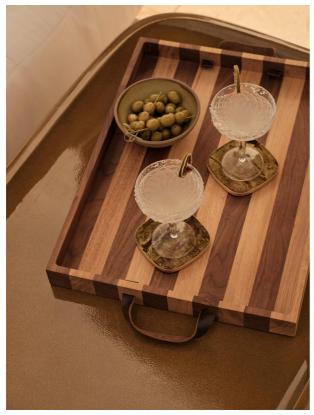

## Product details

Handcrafted in Portugal, our Forest Stripe tray features a graphic marquetry design of oak and walnut, similar to our Duetoni range. Two leather-stitched handles make this piece ideal for entertaining to serve your guests drinks or appetisers.

- · Solid wood tray
- · Marquetry stripe design in oak and walnut
- · Handcrafted in Portugal
- · Two leather-stitched handles
- · Ideal for entertaining
- · Inspired by Soho House Rome