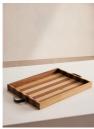

## Product details

Handcrafted in Portugal, our Forest Stripe tray features a graphic marquetry design of oak and walnut, similar to our Duetoni range. Two leather-stitched handles make this piece ideal for entertaining to serve your guests drinks or appetisers.

- · Solid wood tray
- · Marquetry stripe design in oak and walnut
- · Handcrafted in Portugal
- · Two leather-stitched handles
- · Ideal for entertaining
- · Inspired by Soho House Rome