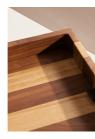

## Product details

Handcrafted in Portugal, our Forest Stripe tray features a graphic marquetry design of oak and walnut, similar to our Duetoni range. Two leather-stitched handles make this piece ideal for entertaining to serve your guests drinks or appetisers.

- · Solid wood tray
- · Marquetry stripe design in oak and walnut
- · Handcrafted in Portugal
- · Two leather-stitched handles
- · Ideal for entertaining
- · Inspired by Soho House Rome