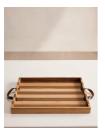

## Product details

Handcrafted in Portugal, our Forest Stripe tray features a graphic marquetry design of oak and walnut, similar to our Duetoni range. Two leather-stitched handles make this piece ideal for entertaining to serve your guests drinks or appetisers.

- · Solid wood tray
- · Marquetry stripe design in oak and walnut
- · Handcrafted in Portugal
- · Two leather-stitched handles
- · Ideal for entertaining
- · Inspired by Soho House Rome