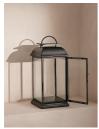

#### Product details

Our Fulton lantern creates an ambient glow for outdoor entertaining. The classic blackened brass design adds a vintage touch, while echoing the magic of evening rooftop dining at Soho House Mumbai. A top handle allows you to place it in different areas of the garden, terrace or balcony depending on the time of day.

- · Outdoor lantern
- · Blackened brass
- · Top handle
- · Weighty feel
- · Avoid leaving outside as this will damage the finish
- · Inspired by Soho House Mumbai