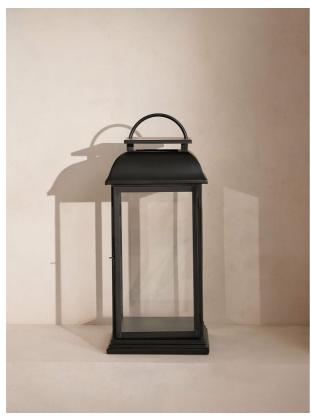

# Fulton Lantern

£325 Regular

f.276 Membership

#### Product details

Our Fulton lantern creates an ambient glow for outdoor entertaining. The classic blackened brass design adds a vintage touch, while echoing the magic of evening rooftop dining at Soho House Mumbai. A top handle allows you to place it in different areas of the garden, terrace or balcony depending on the time of day.

- · Outdoor lantern
- · Blackened brass
- · Top handle
- · Weighty feel
- · Avoid leaving outside as this will damage the finish
- · Inspired by Soho House Mumbai