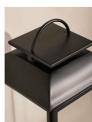

#### Product details

Our Fulton lantern creates an ambient glow for outdoor entertaining. The classic blackened brass design adds a vintage touch, while echoing the magic of evening rooftop dining at Soho House Mumbai. A top handle allows you to place it in different areas of the garden, terrace or balcony depending on the time of day.

- · Outdoor lantern
- · Blackened brass
- · Top handle
- · Weighty feel
- · Avoid leaving outside as this will damage the finish
- · Inspired by Soho House Mumbai