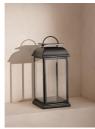

#### Product details

Our Fulton lantern creates an ambient glow for outdoor entertaining. The classic blackened brass design adds a vintage touch, while echoing the magic of evening rooftop dining at Soho House Mumbai. A top handle allows you to place it in different areas of the garden, terrace or balcony depending on the time of day.

- · Outdoor lantern
- · Blackened brass
- · Top handle
- · Weighty feel
- · Avoid leaving outside as this will damage the finish
- · Inspired by Soho House Mumbai